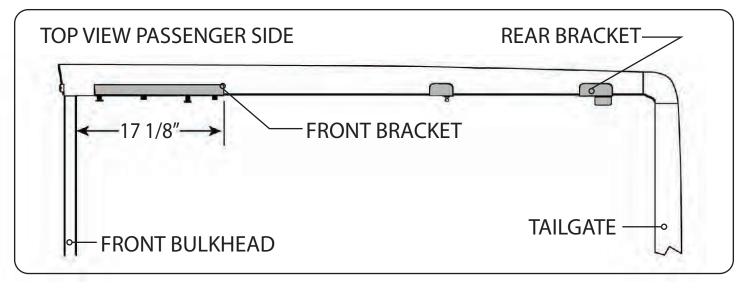

#### **RE: Step 3 on the Quick Start Guide**

Measurement for the front mounting bracket is 17 1/8" from the back side of the bulkhead to the end of the bracket. Install using the Multi-Track flat clamps.

The fit of the cover to the truck bed is determined by the front mounting brackets. This measurement is a good starting point. Unfortunately not all truck beds are assembled 100% square, so some adjustments may be necessary after the cover is set on the truck.