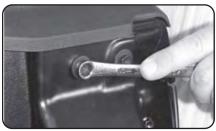

#### RE: Step 2 on the Quick Start Guide

Remove the end caps from the Multi-Track system. Install the prop mounting brackets. Slightly screw the Multi-Track flat clamps on to the bolt and through the prop mounting bracket. Slide the flat clamp into the Multi-Track system. Position according to the measurement on the reverse side.