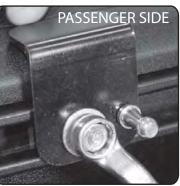

#### RE: Step 2 on the Quick Start Guide

Remove the end caps from the Multi-Track system. Install the prop mounting brackets. Slightly screw the Multi-Track flat clamps on to the bolt and through the prop mounting bracket. Slide the flat clamp into the Multi-Track system. Position according to the measurement on the reverse side.