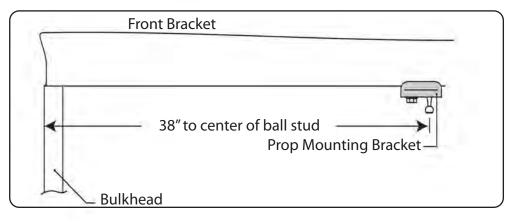

#### Continued - RE: Step 2 on the Quick Start Guide

Position the prop mount bracket 38" from the front of the bulkhead to the center of the ball stud. Install the rear brackets using the two bolts nearest the tailgate, close to the top rail of the truck.