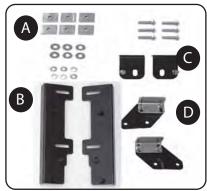

# Model 4056 Toyota Tacoma Double Cab 5' Short Bed 2005-Current (with multi-track system)

Tacoma Bracket Kit A: Mounting Hardware B: Front Brackets C: Prop Brackets D: Rear Brackets

- St