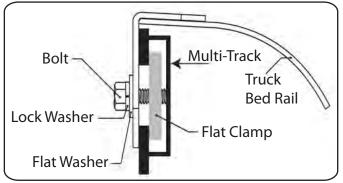

## Multi-Track tie down cleats. These cleats may be reinstalled after the cover install is complete.

Note: Before beginning install, you must remove the factory

#### RE: Step 2 on the Quick Start Guide

Remove the end caps from the Multi-Track system. Install the prop mounting brackets. Slightly screw the Multi-Track flat clamps on to the bolt and through the prop mounting bracket. Slide the flat clamp into the Multi-Track system. Position according to the measurement on the reverse side.