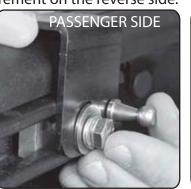

#### RE: Step 2 on the Quick Start Guide

Remove the end caps from the Multi-Track system. Install the prop mounting brackets. Slightly screw the Multi-Track flat clamps on to the bolt and through the prop mounting bracket. Slide the flat clamp into the Multi-Track system. Position according to the measurement on the reverse side.

#### **RE: Step 3 on the Quick Start Guide**

Measurement for the front mounting bracket is 17 1/8" from the back side of the bulkhead to the end of the bracket. Install using the Multi-Track flat clamps.