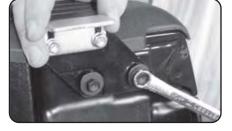

#### RE: Step 2 on the Quick Start Guide

Remove the end caps from the Multi-Track system. Install the prop mounting brackets. Slightly screw the Multi-Track flat clamps on to the bolt and through the prop mounting bracket. Slide the flat clamp into the Multi-Track system. Position according to the measurement on the reverse side.