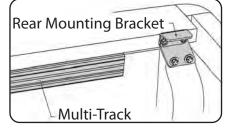

#### Continued - RE: Step 2 on the Quick Start Guide

Position the prop mount bracket 38" from the front of the bulkhead to the center of the ball stud. Install the rear brackets using the two bolts nearest the tailgate, close to the top rail of the truck.