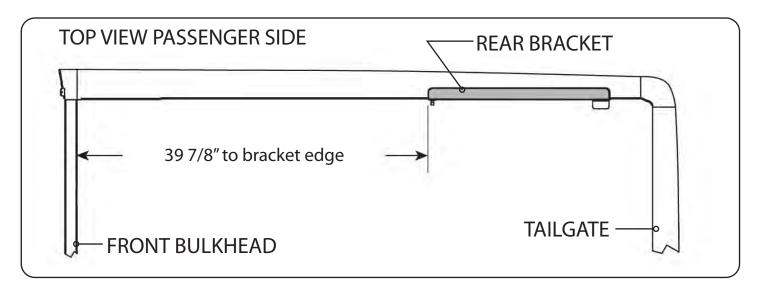

### RE: Step 2 on the Quick Start Guide

Measurement for the rear mounting bracket is 39 7/8" from the back side of the bulkhead to the front edge of the bracket.