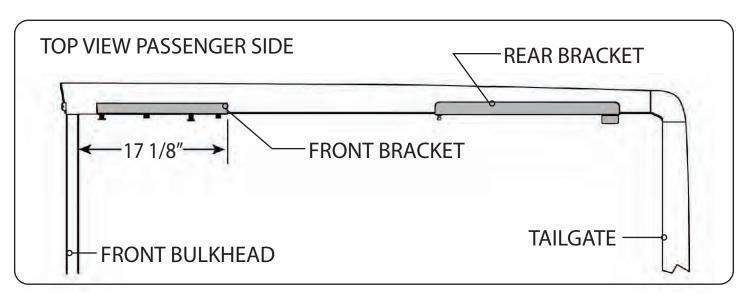

### RE: Step 3 on the Quick Start Guide

Measurement for the front mounting bracket is 17 1/8" from the back side of the bulkhead to the end of the bracket.

The fit of the cover to the truck bed is determined by the front mounting brackets. This measurement is a good starting point. Unfortunately not all truck beds are assembled 100% square, so some adjustments may be necessary after the cover is set on the truck.