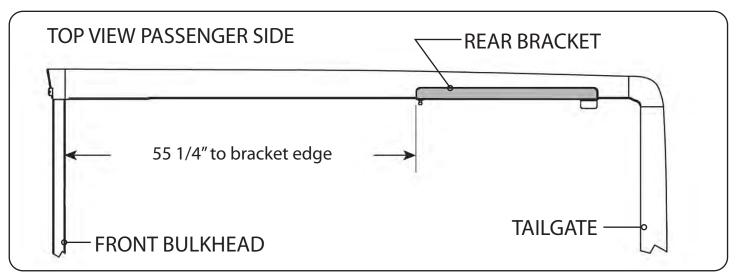

## RE: Step 2 on the Quick Start Guide

Measurement for the rear mounting bracket is 55 1/4" from the back side of the bulkhead to the front edge of the bracket.