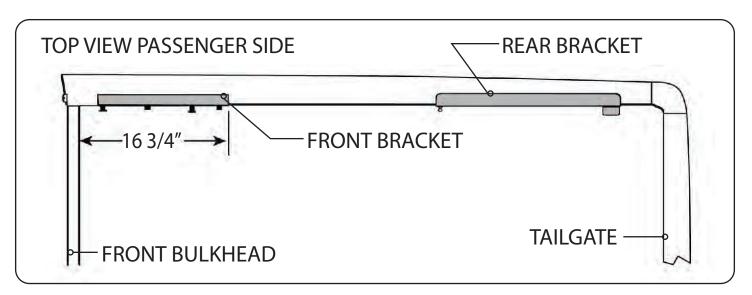

## RE: Step 3 on the Quick Start Guide

Measurement for the front mounting bracket is 16 3/4" from the back side of the bulkhead to the end of the bracket.

The fit of the cover to the truck bed is determined by the front mounting brackets. This measurement is a good starting point. Unfortunately not all truck beds are assembled 100% square, so some adjustments may be necessary after the cover is set on the truck.