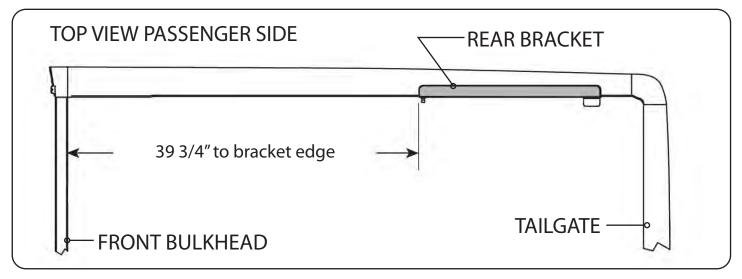

## RE: Step 2 on the Quick Start Guide

Measurement for the rear mounting bracket is 39 3/4" from the back side of the bulkhead to the front edge of the bracket.