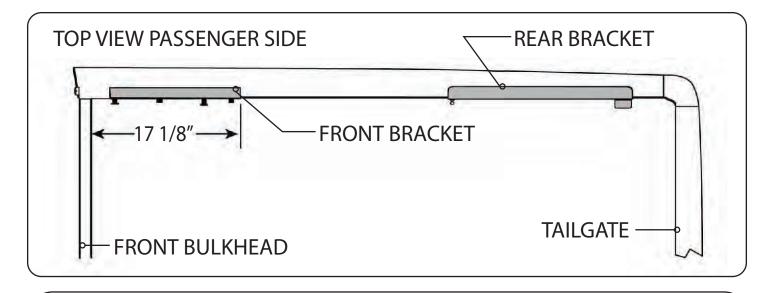

## **RE: Step 3 on the Quick Start Guide**

Measurement for the front mounting bracket is 17 1/8" from the back side of the bulkhead to the end of the bracket.

The fit of the cover to the truck bed is determined by the front mounting brackets. This measurement is a good starting point. Unfortunately not all truck beds are assembled 100% square, so some adjustments may be necessary after the cover is set on the truck.