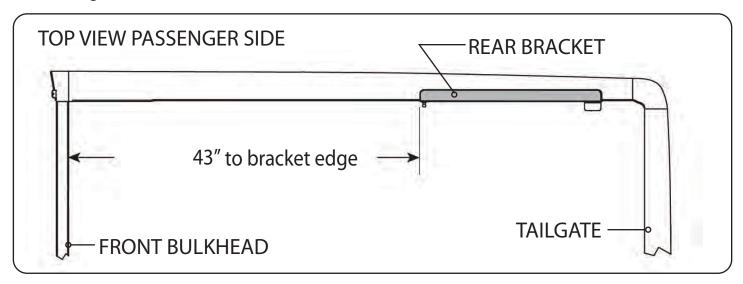

### RE: Step 2 on the Quick Start Guide

Measurement for the rear mounting bracket is 43" from the back side of the bulkhead to the front edge of the bracket.