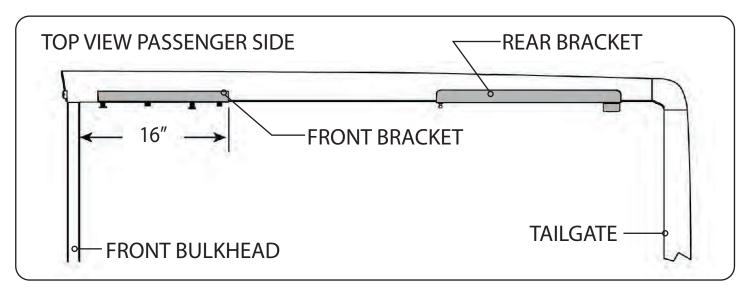

#### RE: Step 3 on the Quick Start Guide

Measurement for the front mounting bracket is 16" from the back side of the bulkhead to the end of the bracket.

The fit of the cover to the truck bed is determined by the front mounting brackets. This measurement is a good starting point. Unfortunately not all truck beds are assembled 100% square, so some adjustments may be necessary after the cover is set on the truck.