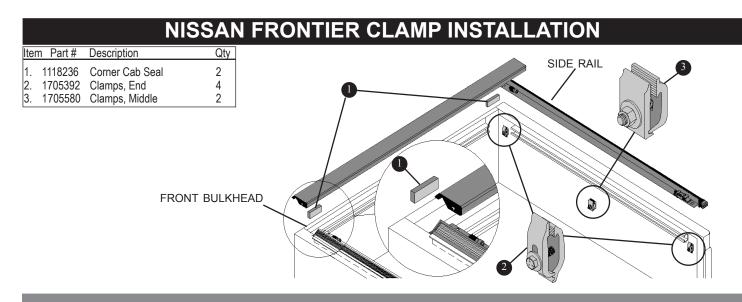

Follow these instructions to install cab corner weather seals and side rail clamps on your 2005 or newer Nissan Frontier pickup. Refer to Owner's Manual for complete installation instructions.

> STEP 2: Side Rail Clamps: Install three clamps on each side rail as shown. Note the different clamp designs.

> > - 12

**STEP 1:** Installing Corner Cab Weather Seals: Install cab weather seals to the inside front bulkhead corners. (see below). Align top edge of seal flush with top edge of bulkhead. Slowly peel backing and press seal against bulkhead to bond adhesive.