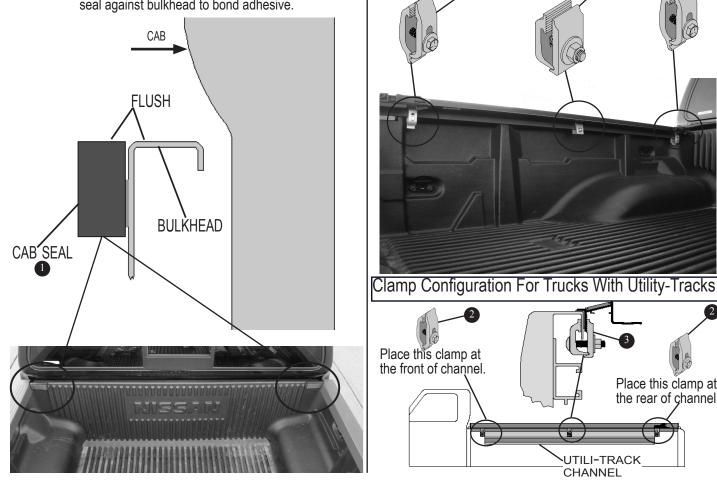

> > - 12

**STEP 1:** Installing Corner Cab Weather Seals: Install cab weather seals to the inside front bulkhead corners. (see below). Align top edge of seal flush with top edge of bulkhead. Slowly peel backing and press seal against bulkhead to bond adhesive.

Place this clamp at the rear of channel.