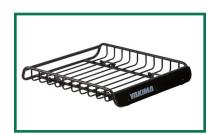

Yakima Basket LoadWarrior PN: 8007070

Yakima Basket MegaWarrior PN: 8007080

Thule Complete Rapid Rack System PN: 713700 Thule Cross Bar PN: 460R Thule Foot Pack PN: KIT3101 Thule Fit Kit

Thule UpRide Bike Rack PN: 599000