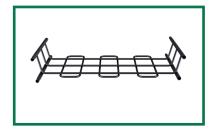

Yakima Basket LoadWarrior PN: 8007070

Yakima Basket MegaWarrior PN: 8007080

Thule Complete Rapid Rack System PN: 713700 Thule Cross Bar PN: 460R Thule Foot Pack PN: KIT3101 Thule Fit Kit

Thule UpRide Bike Rack PN: 599000