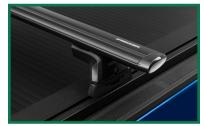

## RETRAX XR SERIES COMPATIBLE PRODUCTS

Yakima Crossbar Set - includes towers, crossbars, locks, and hardware Full Size PN: 8001629 Mid Size PN: 8001630

Yakima Bike Rack HighRoad PN: 8002114

Yakima Bike Rack FrontLoader PN: 8002103