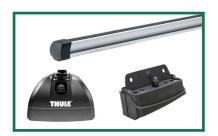

Yakima Basket LoadWarrior PN: 8007070

Yakima Basket MegaWarrior PN: 8007080

Thule Complete Rapid Rack System PN: 713700 Thule Cross Bar PN: 460R Thule Foot Pack PN: KIT3101 Thule Fit Kit

Thule UpRide Bike Rack PN: 599000