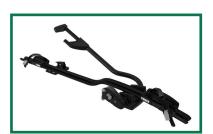

Yakima Basket LoadWarrior PN: 8007070

Yakima Basket MegaWarrior PN: 8007080

Thule Complete Rapid Rack System PN: 713700 Thule Cross Bar PN: 460R Thule Foot Pack PN: KIT3101 Thule Fit Kit

Thule UpRide Bike Rack PN: 599000