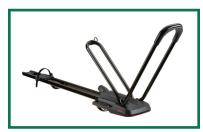

Yakima Basket LoadWarrior PN: 8007070

Yakima Basket MegaWarrior PN: 8007080

Thule Complete Rapid Rack System PN: 713700 Thule Cross Bar PN: 460R Thule Foot Pack PN: KIT3101 Thule Fit Kit

Thule UpRide Bike Rack PN: 599000

Thule Canyon Basket Extension PN: 8591XT (optional extension)

Thule Canyon XT Basket PN: 859XT

Thule ProRide XT Bike Rack PN: 598004