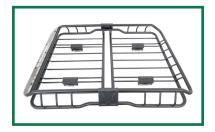

## RETRAX XR SERIES











BIKES
BASKETS
TENTS
CANOES
COOLERS
FISHING POLES
SKIS
SNOWBOARDS
AND MORE!

\*ACCESSORIES SOLD SEPARATELY



The Trax Rail System will work with most T-slot accessories from Rhino-Rack®, Yakima®, Thule®, and many more, offering endless possibilities.

Pairing the Trax Rail System with accessories offers double the cargo capacity. This unique technology frees up the hitch with the ability to mount bikes, coolers, outdoor gear and more on top of the bed cover by combining the Trax Rail System with the T-slot accessories.

## **RETRAX XR SERIES COMPATIBLE PRODUCTS**





Rhino-Rack Crossbar Set PN: VA180B -Vortex Bar (Black - 71") PN: RLT600 - Quick Mount Track Legs (set of 4)



Rhino-Rack Small Basket (X-Tray Small) PN: RMCB01



Rhino-Rack Bike Rack (Road Warrior) PN: RBC036



Rhino-Rack Large Basket (X-Tray Large) PN: RMCB02





## RETRAX XR SERIES COMPATIBLE PRODUCTS





Yakima Crossbar Set - includes towers, crossbars, locks, and hardware Full Size PN: 8001629 Mid Size PN: 8001630



Yakima Bike Rack HighRoad PN: 8002114



Yakima Bike Rack FrontLoader PN: 8002103



Yakima Basket LoadWarrior PN: 8007070



Yakima Basket MegaWarrior PN: 8007080





Thule Complete Rapid Rack System PN: 713700 Thule Cross Bar PN: 460R Thule Foot Pack PN: KIT3101 Thule Fit Kit



Thule UpRide Bike Rack PN: 599000



Thule Canyon Basket Extension PN: 8591XT (optional extension)



Thule Canyon XT Basket PN: 859XT



Thule ProRide XT Bike Rack PN: 598004