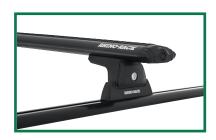

## **RETRAX XR SERIES COMPATIBLE PRODUCTS**

Rhino-Rack Crossbar Set PN: VA180B -Vortex Bar (Black - 71") PN: RLT600 - Quick Mount Track Legs (set of 4)

Rhino-Rack Small Basket (X-Tray Small) PN: RMCB01

Rhino-Rack Bike Rack (Road Warrior) PN: RBC036