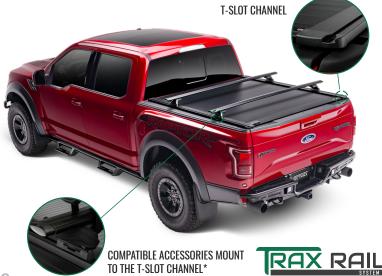

## RETRAX XR SERIES

BIKES
BASKETS
TENTS
CANOES
COOLERS
FISHING POLES
SKIS
SNOWBOARDS
AND MORE!

\*ACCESSORIES SOLD SEPARATELY

The Trax Rail System will work with most T-slot accessories from Rhino-Rack®, Yakima®, Thule®, and many more, offering endless possibilities.

Pairing the Trax Rail System with accessories offers double the cargo capacity. This unique technology frees up the hitch with the ability to mount bikes, coolers, outdoor gear and more on top of the bed cover by combining the Trax Rail System with the T-slot accessories.