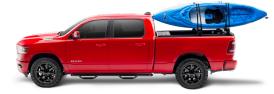

## RETRAX XR SERIES

BIKES
BASKETS
TENTS
CANOES
COOLERS
FISHING POLES
SKIS
SNOWBOARDS
AND MORE!

\*ACCESSORIES SOLD SEPARATELY

The Trax Rail System will work with most T-slot accessories from Rhino-Rack®, Yakima®, Thule®, and many more, offering endless possibilities.

Pairing the Trax Rail System with accessories offers double the cargo capacity. This unique technology frees up the hitch with the ability to mount bikes, coolers, outdoor gear and more on top of the bed cover by combining the Trax Rail System with the T-slot accessories.