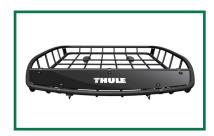

Thule Canyon Basket Extension PN: 8591XT (optional extension)

Thule Canyon XT Basket PN: 859XT

Thule ProRide XT Bike Rack PN: 598004