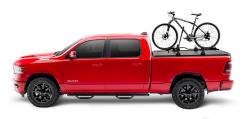

Pairing the Trax Rail System with accessories offers double the cargo capacity. This unique technology frees up the hitch with the ability to mount bikes, coolers, outdoor gear and more on top of the bed cover by combining the Trax Rail System with the T-slot accessories.

## **RETRAX XR SERIES COMPATIBLE PRODUCTS**

Rhino-Rack Crossbar Set PN: VA180B -Vortex Bar (Black - 71") PN: RLT600 - Quick Mount Track Legs (set of 4)

Rhino-Rack Small Basket (X-Tray Small) PN: RMCB01

Rhino-Rack Bike Rack (Road Warrior) PN: RBC036