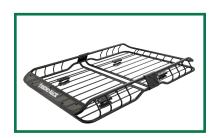

Yakima Basket LoadWarrior PN: 8007070

Yakima Basket MegaWarrior PN: 8007080

Thule Complete Rapid Rack System PN: 713700 Thule Cross Bar PN: 460R Thule Foot Pack PN: KIT3101 Thule Fit Kit

Thule UpRide Bike Rack PN: 599000