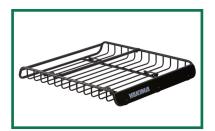

Yakima Basket LoadWarrior PN: 8007070

Yakima Basket MegaWarrior PN: 8007080

Thule Complete Rapid Rack System PN: 713700 Thule Cross Bar PN: 460R Thule Foot Pack PN: KIT3101 Thule Fit Kit

Thule UpRide Bike Rack PN: 599000