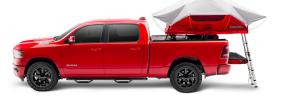

## RETRAX XR SERIES

BIKES
BASKETS
TENTS
CANOES
COOLERS
FISHING POLES
SKIS
SNOWBOARDS
AND MORE!

\*ACCESSORIES SOLD SEPARATELY

The Trax Rail System will work with most T-slot accessories from Rhino-Rack®, Yakima®, Thule®, and many more, offering endless possibilities.

Pairing the Trax Rail System with accessories offers double the cargo capacity. This unique technology frees up the hitch with the ability to mount bikes, coolers, outdoor gear and more on top of the bed cover by combining the Trax Rail System with the T-slot accessories.