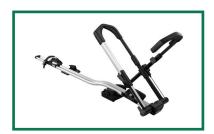

Yakima Basket LoadWarrior PN: 8007070

Yakima Basket MegaWarrior PN: 8007080

Thule Complete Rapid Rack System PN: 713700 Thule Cross Bar PN: 460R Thule Foot Pack PN: KIT3101 Thule Fit Kit

Thule UpRide Bike Rack PN: 599000