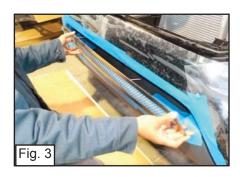

## IF YOUR HANDS REACH FROM BEHIND THE BUMPER SKIP TO FIG. 2

- Remove 2 Bolts and 1 Clip along the top of the Factory Grille. (Fig.1) Unclip 8 Clips along the Bottom of the Factory Grille to Remove.
- Bend the Top Threaded Studs on the Mesh Grille a bit. (Fig. 2)
- Place Bumper Grille onto the Factory Bumper Opening. (Fig. 3)
- From behing the Bumper Opening, Place a J-hook on the Threaded Stud to Latch onto the Factory Bumper Grille, Tighten with provided Nylon Lock Nuts. (Fig. 4)