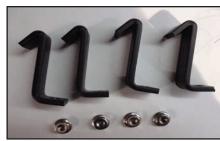

## X-Metal Bumper Grille

Install time: 20 Mins.

TOOLS REQUIRED: Socket Wrench

PARTS LIST: (1) X-Metal Grille

(4) 2" J-Hooks (4) 6/32 Nylon Lock Nuts

PLEASE READ AND UNDERSTAND ALL INSTRUCTIONS BEFORE ATTEMPTING INSTALLATION.

## IF YOUR HANDS REACH FROM BEHIND THE BUMPER SKIP TO FIG. 2

- Remove 2 Bolts and 1 Clip along the top of the Factory Grille. (Fig.1) Unclip 8 Clips along the Bottom of the Factory Grille to Remove.
- Bend the Top Threaded Studs on the Mesh Grille a bit. (Fig. 2)
- Place Bumper Grille onto the Factory Bumper Opening. (Fig. 3)
- From behing the Bumper Opening, Place a J-hook on the Threaded Stud to Latch onto the Factory Bumper Grille, Tighten with provided Nylon Lock Nuts. (Fig. 4)