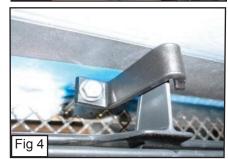

## IF YOUR HANDS REACH FROM BEHIND THE BUMPER SKIP TO FIG. 2

- Remove 2 Bolts and 1 Clip along the top of the Factory Grille. (Fig.1) Unclip 8 Clips along the Bottom of the Factory Grille to Remove.
- Bend the Top Threaded Studs on the Mesh Grille a bit. (Fig. 2)
- Place Bumper Grille onto the Factory Bumper Opening. (Fig. 3)
- From behing the Bumper Opening, Place a J-hook on the Threaded Stud to Latch onto the Factory Bumper Grille, Tighten with provided Nylon Lock Nuts. (Fig. 4)