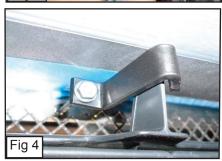

• From behing the Bumper Opening, Place a J-hook on the Threaded Stud to Latch onto the Factory Bumper Grille, Tighten with provided Nylon Lock Nuts. (Fig. 4)