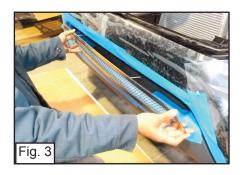

## IF YOUR HANDS REACH FROM BEHIND THE BUMPER SKIP TO FIG. 2

• Remove 2 Bolts and 1 Clip along the top of the Factory Grille. (Fig.1) Unclip 8 Clips along the Bottom of the Factory Grille to Remove.

- Bend the Top Threaded Studs on the Mesh Grille a bit. (Fig. 2)
- Place Bumper Grille onto the Factory Bumper Opening. (Fig. 3)