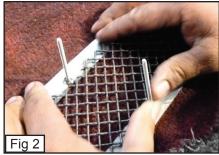

## IF YOUR HANDS REACH FROM BEHIND THE BUMPER SKIP TO FIG. 2

• Remove 2 Bolts and 1 Clip along the top of the Factory Grille. (Fig.1) Unclip 8 Clips along the Bottom of the Factory Grille to Remove.

- Bend the Top Threaded Studs on the Mesh Grille a bit. (Fig. 2)
- Place Bumper Grille onto the Factory Bumper Opening. (Fig. 3)