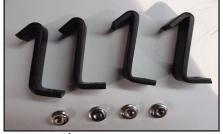

## **2012 TOYOTA TACOMA**

X-Metal Bumper Grille

Install time: 20 Mins.

TOOLS REQUIRED: Socket Wrench PARTS LIST: (1) X-Metal Grille (4) 2" J-Hooks (4) 6/32 Nylon Lock Nuts

PLEASE READ AND UNDERSTAND ALL INSTRUCTIONS BEFORE ATTEMPTING INSTALLATION.