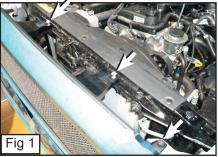

## IF YOUR HANDS REACH FROM BEHIND THE BUMPER SKIP TO FIG. 2

• Remove 2 Bolts and 1 Clip along the top of the Factory Grille. (Fig.1) Unclip 8 Clips along the Bottom of the Factory Grille to Remove.

- Bend the Top Threaded Studs on the Mesh Grille a bit. (Fig. 2)
- Place Bumper Grille onto the Factory Bumper Opening. (Fig. 3)