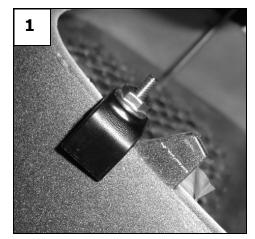

## Step 2

Remove the plastic backing on each tow hook. The backing simply unsnaps using a screwdriver. Set these aside as they will not be reused.