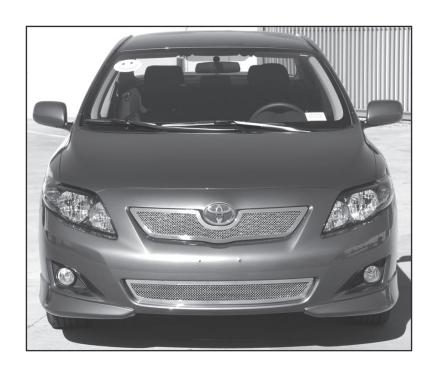

cket and Ratchet

#### **PARTS LIST**

- (6) L Brackets
- (6) 6/32 Nylon Lock Nuts
- (1) Upper Class Grille

#### Step 1

PLEASE READ AND UNDERSTAND ALL INSTRUCTIONS BEFORE ATTEMPTING INSTALLATION. Take the grille and insert it into the bumper opening. The threaded studs on the back of the grille will extend through the openings in the black plastic in the bumper opening. (Fig 1)



You will need a helper to hold the grille in the bumper opening. From underneath the vehicle reach up into the bumper area and find the threaded studs on the backside of the grille. Slide one of the L brackets onto the stud so that it will latch around the black plastic. Put a 6/32 Nylon Lock Nut on the threaded stud and tighten it with a 8mm socket and ratchet. Repeat this on the remaining studs. (Fig 2)