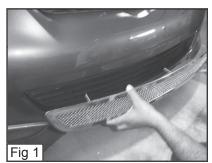

#### Step 1

PLEASE READ AND UNDERSTAND ALL INSTRUCTIONS BEFORE ATTEMPTING INSTALLATION. Take the grille and insert it into the bumper opening. The threaded studs on the back of the grille will extend through the openings in the black plastic in the bumper opening. (Fig 1)