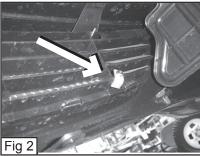

You will need a helper to hold the grille in the bumper opening. From underneath the vehicle reach up into the bumper area and find the threaded studs on the backside of the grille. Slide one of the L brackets onto the stud so that it will latch around the black plastic. Put a 6/32 Nylon Lock Nut on the threaded stud and tighten it with a 8mm socket and ratchet. Repeat this on the remaining studs. (Fig 2)