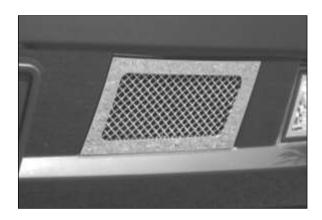

## Step 4

Center one on the grilles in place. Use the  $\frac{1}{2}$  x  $\frac{1}{2}$  brackets to secure the upper mounting studs. Attach the J hooks to the bottom studs. Install the washers and nuts. Make sure the brackets wrap around the bumper cover. Tighten the hardware until the grille is firmly held in place.