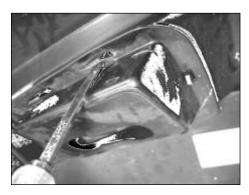

#### Step 1

Access the tow hooks from below the bumper. It may be easier if the front of the vehicle is raised on jack stands or ramps. Use an 18mm socket and wrench to remove the factory tow hooks from the frame.

### Step 3

Use a slotted screwdriver to unclip and remove the factory plastic tow hook covers.