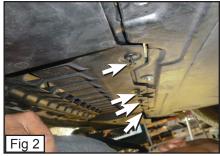

## Step 1

- Remove License Place.
- Remove 8 Screws along the Plastic Cover. (Fig. 1)
- Remove 4 Clips Right above the 8 Screws you removed. (Fig. 2)
- Remove Plastic Cover. (Fig. 3)
- Place Bumper Mesh onto the Bumper Opening. (Fig. 4)
- From behind the Mesh Grille, Place the L-Brackets onto the Threaded Studs to Latch onto the Factory Bumper and thread with Provided Nylon Lock Nuts. (Fig. 5)
- To Reinstall the License plate, cut the pertruding part along the bottom of the Plastic and Tab. (Fig. 6)