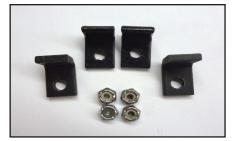

## **Upper Class Bumper Grille**

Install time: 15 Mins.

**TOOLS REQUIRED:** 

PARTS LIST:

Screwdriver

(1) Bumper Mesh Grille (4) 6/32 Nylon Lock Nuts

(4) L-Brackets

PLEASE READ AND UNDERSTAND ALL INSTRUCTIONS BEFORE ATTEMPTING INSTALLATION.