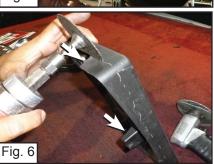

## Step 1

- Remove License Place.
- Remove 8 Screws along the Plastic Cover. (Fig. 1)
- Remove 4 Clips Right above the 8 Screws you removed. (Fig. 2)
- Remove Plastic Cover. (Fig. 3)
- Place Bumper Mesh onto the Bumper Opening. (Fig. 4)
- From behind the Mesh Grille, Place the L-Brackets onto the Threaded Studs to Latch onto the Factory Bumper and thread with Provided Nylon Lock Nuts. (Fig. 5)
- To Reinstall the License plate, cut the pertruding part along the bottom of the Plastic and Tab. (Fig. 6)