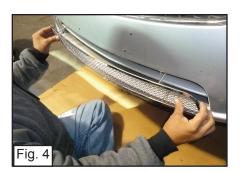

## Step 1

- Remove License Place.
- Remove 8 Screws along the Plastic Cover. (Fig. 1)
- Remove 4 Clips Right above the 8 Screws you removed. (Fig. 2)
- Remove Plastic Cover. (Fig. 3)
- Place Bumper Mesh onto the Bumper Opening. (Fig. 4)
- From behind the Mesh Grille, Place the L-Brackets onto the Threaded Studs to Latch onto the Factory Bumper and thread with Provided Nylon Lock Nuts. (Fig. 5)
- To Reinstall the License plate, cut the pertruding part along the bottom of the Plastic and Tab. (Fig. 6)