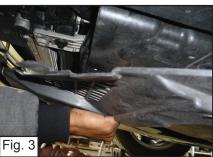

## Step 1

- Remove License Place.
- Remove 8 Screws along the Plastic Cover. (Fig. 1)
- Remove 4 Clips Right above the 8 Screws you removed. (Fig. 2)
- Remove Plastic Cover. (Fig. 3)
- Place Bumper Mesh onto the Bumper Opening. (Fig. 4)
- From behind the Mesh Grille, Place the L-Brackets onto the Threaded Studs to Latch onto the Factory Bumper and thread with Provided Nylon Lock Nuts. (Fig. 5)
- To Reinstall the License plate, cut the pertruding part along the bottom of the Plastic and Tab. (Fig. 6)