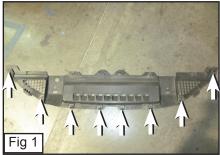

## Step 1

- Remove License Place.
- Remove 8 Screws along the Plastic Cover. (Fig. 1)
- Remove 4 Clips Right above the 8 Screws you removed. (Fig. 2)
- Remove Plastic Cover. (Fig. 3)
- Place Bumper Mesh onto the Bumper Opening. (Fig. 4)
- From behind the Mesh Grille, Place the L-Brackets onto the Threaded Studs to Latch onto the Factory Bumper and thread with Provided Nylon Lock Nuts. (Fig. 5)
- To Reinstall the License plate, cut the pertruding part along the bottom of the Plastic and Tab. (Fig. 6)