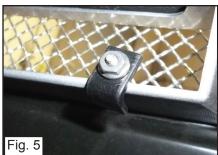

## Step 1

- Remove License Place.
- Remove 8 Screws along the Plastic Cover. (Fig. 1)
- Remove 4 Clips Right above the 8 Screws you removed. (Fig. 2)
- Remove Plastic Cover. (Fig. 3)
- Place Bumper Mesh onto the Bumper Opening. (Fig. 4)
- From behind the Mesh Grille, Place the L-Brackets onto the Threaded Studs to Latch onto the Factory Bumper and thread with Provided Nylon Lock Nuts. (Fig. 5)
- To Reinstall the License plate, cut the pertruding part along the bottom of the Plastic and Tab. (Fig. 6)