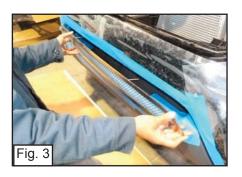

## IF YOUR HANDS REACH FROM BEHIND THE BUMPER SKIP TO FIG. 2

- Remove 2 Bolts and 1 Clip along the top of the Factory Grille. (Fig.1) Unclip 8 Clips along the Bottom of the Factory Grille to Remove.
- Bend the Top Threaded Studs on the Mesh Grille a bit. (Fig. 2)
- Place Bumper Grille onto the Factory Bumper Opening. (Fig. 3)
- From behing the Bumper Opening, Place a J-hook on the Threaded Stud to Latch onto the Factory Bumper Grille, Tighten with provided Nylon Lock Nuts. (Fig. 4)