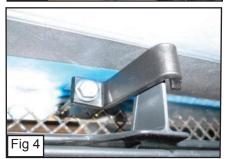

## IF YOUR HANDS REACH FROM BEHIND THE BUMPER SKIP TO FIG. 2

- Remove 2 Bolts and 1 Clip along the top of the Factory Grille. (Fig.1) Unclip 8 Clips along the Bottom of the Factory Grille to Remove.
- Bend the Top Threaded Studs on the Mesh Grille a bit. (Fig. 2)
- Place Bumper Grille onto the Factory Bumper Opening. (Fig. 3)
- From behing the Bumper Opening, Place a J-hook on the Threaded Stud to Latch onto the Factory Bumper Grille, Tighten with provided Nylon Lock Nuts. (Fig. 4)