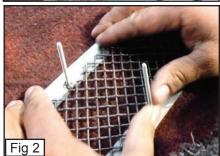

## IF YOUR HANDS REACH FROM BEHIND THE BUMPER SKIP TO FIG. 2

- Remove 2 Bolts and 1 Clip along the top of the Factory Grille. (Fig.1) Unclip 8 Clips along the Bottom of the Factory Grille to Remove.
- Bend the Top Threaded Studs on the Mesh Grille a bit. (Fig. 2)
- Place Bumper Grille onto the Factory Bumper Opening. (Fig. 3)
- From behing the Bumper Opening, Place a J-hook on the Threaded Stud to Latch onto the Factory Bumper Grille, Tighten with provided Nylon Lock Nuts. (Fig. 4)