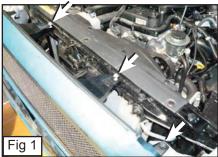

## IF YOUR HANDS REACH FROM BEHIND THE BUMPER SKIP TO FIG. 2

- Remove 2 Bolts and 1 Clip along the top of the Factory Grille. (Fig.1) Unclip 8 Clips along the Bottom of the Factory Grille to Remove.
- Bend the Top Threaded Studs on the Mesh Grille a bit. (Fig. 2)
- Place Bumper Grille onto the Factory Bumper Opening. (Fig. 3)
- From behing the Bumper Opening, Place a J-hook on the Threaded Stud to Latch onto the Factory Bumper Grille, Tighten with provided Nylon Lock Nuts. (Fig. 4)