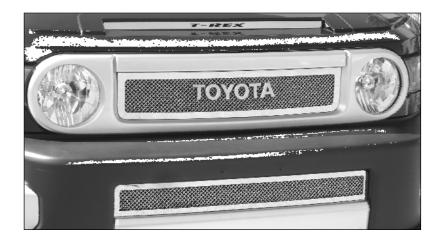

#### Step 1.

Unbolt the two 10 mm bolts on top of the grille. Unfasten the three plastic clips securing the grille to the core support; remove the grille.

## Step 2.

Center the bumper grille in place. Use the 2" flange brackets, washers and nylon lock nuts to secure the bumper grille.

## <u>Step 3.</u>

Re-install the factory grille onto the vehicle. Thank you for purchasing a T-Rex Billet Grille. 10/5/06