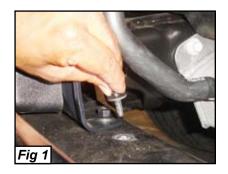

Remove the 2 bolts on the outter edges in the factory bumper opening (Fig 1).

Step 2

From underneath the vehicle, take the bumper mesh and insert it from behind the bumper into the factory bumper opening.