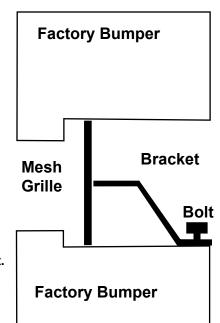

Step 3

While holding the bumper mesh up against the inside of the bumper, take the two brackets that came in the hardware bag and the bolts you removed from the factory bumper and insert them through the end of the bracket with the hole in it. The end of the bracket with a small notch in it will press against the mesh grille, tighten the bolts (Fig 2). Installation complete.