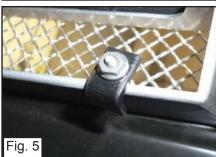

#### Step 1

- Remove License Place.
- Remove 8 Screws along the Plastic Cover. (Fig. 1)
- Remove 4 Clips Right above the 8 Screws you removed. (Fig. 2)
- Remove Plastic Cover. (Fig. 3)
- Place Bumper Mesh onto the Bumper Opening. (Fig. 4)
- From behind the Mesh Grille, Place the L-Brackets onto the Threaded Studs to Latch onto the Factory Bumper and thread with Provided Nylon Lock Nuts. (Fig. 5)
- To Reinstall the License plate, cut the pertruding part along the bottom of the Plastic and Tab. (Fig. 6)