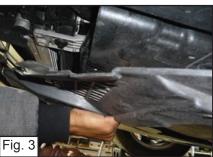

#### Step 1

- Remove License Place.
- Remove 8 Screws along the Plastic Cover. (Fig. 1)
- Remove 4 Clips Right above the 8 Screws you removed. (Fig. 2)
- Remove Plastic Cover. (Fig. 3)
- Place Bumper Mesh onto the Bumper Opening. (Fig. 4)
- From behind the Mesh Grille, Place the L-Brackets onto the Threaded Studs to Latch onto the Factory Bumper and thread with Provided Nylon Lock Nuts. (Fig. 5)
- To Reinstall the License plate, cut the pertruding part along the bottom of the Plastic and Tab. (Fig. 6)