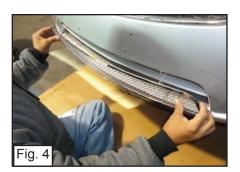

#### Step 1

- Remove License Place.
- Remove 8 Screws along the Plastic Cover. (Fig. 1)
- Remove 4 Clips Right above the 8 Screws you removed. (Fig. 2)
- Remove Plastic Cover. (Fig. 3)
- Place Bumper Mesh onto the Bumper Opening. (Fig. 4)
- From behind the Mesh Grille, Place the L-Brackets onto the Threaded Studs to Latch onto the Factory Bumper and thread with Provided Nylon Lock Nuts. (Fig. 5)
- To Reinstall the License plate, cut the pertruding part along the bottom of the Plastic and Tab. (Fig. 6)