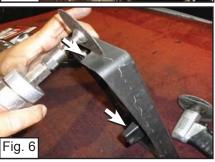

#### Step 1

- Remove License Place.
- Remove 8 Screws along the Plastic Cover. (Fig. 1)
- Remove 4 Clips Right above the 8 Screws you removed. (Fig. 2)
- Remove Plastic Cover. (Fig. 3)
- Place Bumper Mesh onto the Bumper Opening. (Fig. 4)
- From behind the Mesh Grille, Place the L-Brackets onto the Threaded Studs to Latch onto the Factory Bumper and thread with Provided Nylon Lock Nuts. (Fig. 5)
- To Reinstall the License plate, cut the pertruding part along the bottom of the Plastic and Tab. (Fig. 6)