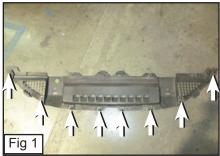

#### Step 1

- Remove License Place.
- Remove 8 Screws along the Plastic Cover. (Fig. 1)
- Remove 4 Clips Right above the 8 Screws you removed. (Fig. 2)
- Remove Plastic Cover. (Fig. 3)
- Place Bumper Mesh onto the Bumper Opening. (Fig. 4)
- From behind the Mesh Grille, Place the L-Brackets onto the Threaded Studs to Latch onto the Factory Bumper and thread with Provided Nylon Lock Nuts. (Fig. 5)
- To Reinstall the License plate, cut the pertruding part along the bottom of the Plastic and Tab. (Fig. 6)