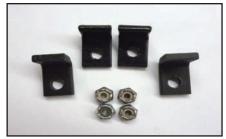

#### **Upper Class Bumper Grille**

Install time: 15 Mins.

**TOOLS REQUIRED:** 

PARTS LIST:

Screwdriver

(1) Bumper Mesh Grille (4) 6/32 Nylon Lock Nuts

(4) L-Brackets

PLEASE READ AND UNDERSTAND ALL INSTRUCTIONS BEFORE ATTEMPTING INSTALLATION.

#### Step 1

- Remove License Place.
- Remove 8 Screws along the Plastic Cover. (Fig. 1)
- Remove 4 Clips Right above the 8 Screws you removed. (Fig. 2)
- Remove Plastic Cover. (Fig. 3)
- Place Bumper Mesh onto the Bumper Opening. (Fig. 4)
- From behind the Mesh Grille, Place the L-Brackets onto the Threaded Studs to Latch onto the Factory Bumper and thread with Provided Nylon Lock Nuts. (Fig. 5)
- To Reinstall the License plate, cut the pertruding part along the bottom of the Plastic and Tab. (Fig. 6)