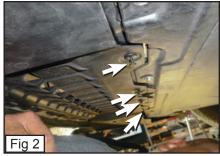

#### Step 1

- Remove License Place.
- Remove 8 Screws along the Plastic Cover. (Fig. 1)
- Remove 4 Clips Right above the 8 Screws you removed. (Fig. 2)
- Remove Plastic Cover. (Fig. 3)
- Place Bumper Mesh onto the Bumper Opening. (Fig. 4)
- From behind the Mesh Grille, Place the L-Brackets onto the Threaded Studs to Latch onto the Factory Bumper and thread with Provided Nylon Lock Nuts. (Fig. 5)
- To Reinstall the License plate, cut the pertruding part along the bottom of the Plastic and Tab. (Fig. 6)