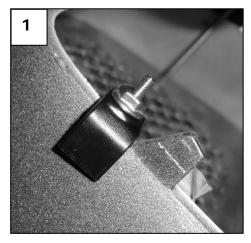

#### Step 2

Remove the plastic backing on each tow hook. The backing simply unsnaps using a screwdriver. Set these aside as they will not be reused.