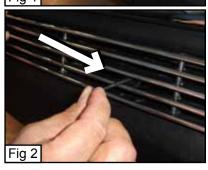

#### Step 1

Take one of the billet grilles and insert it into the appropriate bumper opening, the tabs that are welded onto the backside of the billet grilles should be near the bottom (Fig 1).

Now take the 2" screws and insert them through the front of the grille and through the tabs that are welded onto the back of the grilles (Fig 2). From the backside of the bumper slide the 3" custom brackets over the screws, the bracket side with the hole in it will be on the bottom, place a 6/32" nylon lock nut on top of the bracket and tighten. The center grille has two screws, nuts and brackets. The side grilles each have one screw, nut and bracket. Installation complete.