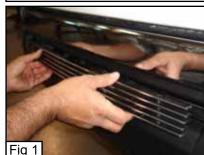

#### Step 1

Take one of the billet grilles and insert it into the appropriate bumper opening, the tabs that are welded onto the backside of the billet grilles should be near the bottom (Fig 1).

Now take the 2" screws and insert them through the front of the grille and through the tabs that are welded onto the back of the grilles (Fig 2). From the backside of the bumper slide the 3" custom brackets over the screws, the bracket side with the hole in it will be on the bottom, place a 6/32" nylon lock nut on top of the bracket and tighten. The center grille has two screws, nuts and brackets. The side grilles each have one screw, nut and bracket. Installation complete.