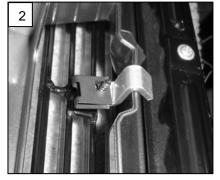

**STEP 2:** Open the hood of the vehicle. Insert the new grille into the factory bumper opening. With the grille centered; place the provided screws from the front side of the grille into the provided J-Hook (2).