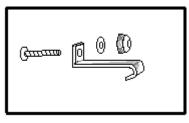

1 - Billet Insert (9 Bars)

- 2 6-32 x 1.5 Machine Screws
- 2 6-32 Nylock Nuts
- 2 #6 Flat Washers
- 2 1" "J" Hooks

## Step 1

5/16" Wrench or Pliers

Place a machine screw in each mount on the billet insert. Install a "J" hook from the back with a Nylock nut and washer. Place the billet insert in the bumper opening.