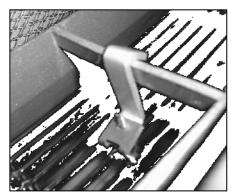

## Step 1

Center the grille insert into place. Place a machine screw in each mount on the billet insert. Install a U nut on each "J" hook. From the back side; place the screw into the u nut making sure that the J hook wraps around the factory plastic.