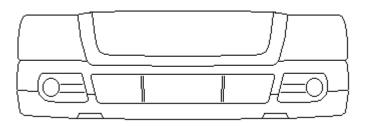

25656

02-05 FORD

EXPLORER

BUMPER BILLET

# 02-05 FORD Explorer BUMPER BILLET

### **Tools Required:**

Phillip Screw Driver Drill 1/16" Drill Bit

#### **Parts List:**

- 1 Air Dam Insert (11 Bars)
- 2 #8 x 1 Screw (#6 Head)
- 2 #8 Flat Nuts

## Read and understand instructions before attempting installation

# Step 1

This bumper billet fits the Explorer models shown below.



# Step 2

Center the billet into the opening. Make sure the two brackets welded to the insert align with the vertical bars in the bumper opening. It may be necessary to slightly bend the brackets by hand so they align properly. Mark each bracket hole to the vertical bars in the opening. Drill a 1/16" hole at each mark.

# Step 3

Align the billet with the holes and fasten with the hardware provided. Make sure the screws are tight. *Thank you for purchasing a T-Rex billet grille*. 12/27/05