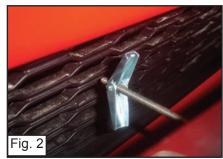

#### Step 1

Insert a 6/32 1.5 Machine Screw through the brackets on the Billet Bumper Grille and thread a Spring Wing Clip on. (Thread many times so the Spring Wing wont get loose and fall off.) (Fig. 1)
Place the Billet Grille over the Factory Bumper Grille and have the Spring Clips face Verticle, With semi-force, Push the Spring Clip through the Factory Bumper Grille. (Fig. 2)
With a Screwdriver and holding the Billet Grille outward so the Spring Clip wont twist around, Start threading the Machine Screw. (Fig.3)