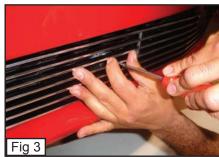

#### Step 1

Insert a 6/32 1.5 Machine Screw through the brackets on the Billet Bumper Grille and thread a Spring Wing Clip on. (Thread many times so the Spring Wing wont get loose and fall off.) (Fig. 1)
Place the Billet Grille over the Factory Bumper Grille and have the Spring Clips face Verticle, With semi-force, Push the Spring Clip through the Factory Bumper Grille. (Fig. 2)
With a Screwdriver and holding the Billet Grille outward so the Spring Clip wont twist around, Start threading the Machine Screw. (Fig.3)