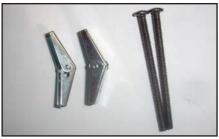

### **Billet Bumper Grille**

**TOOLS REQUIRED:** 

Screwdriver

**PARTS LIST:** 

(1) Billet Bumper

(2) 6/32 3" Machine Screws

(2) Spring Wing Clips