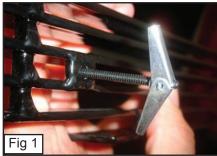

#### Step 1

Insert a 6/32 1.5 Machine Screw through the brackets on the Billet Bumper Grille and thread a Spring Wing Clip on. (Thread many times so the Spring Wing wont get loose and fall off.) (Fig. 1)
Place the Billet Grille over the Factory Bumper Grille and have the Spring Clips face Verticle, With semi-force, Push the Spring Clip through the Factory Bumper Grille. (Fig. 2)
With a Screwdriver and holding the Billet Grille outward so the Spring Clip wont twist around, Start threading the Machine Screw. (Fig.3)