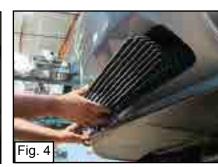

Re-Assemble Bumper Cover.

- Place Billet Grille through the bumper opening. (Fig. 4)
- Insert the #8 Screw through the Bracket on the Billet Grille
  from underneath the car place the Fender Flatwashers behind the
  Billet Grille on the Threaded Screws. (Fig. 5)
  Repeat for remaining Screw.