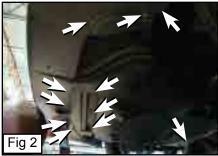

### Step 1

- Place the U-nuts through the Fender Flatwashers. (Fig. 1)
- Remove (9) 7mm Screws, (2) 10 mm Bolts and 10 Clips from underneath the Bumper Cover. (Fig. 2)
- Remove 2 Clips from Bottom Side Fender. (Fig. 3)
- Remove Bumper Cover.