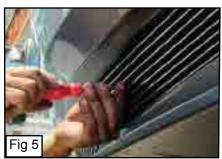

Re-Assemble Bumper Cover.

- Place Billet Grille through the bumper opening. (Fig. 4)
- Insert the #8 Screw through the Bracket on the Billet Grille
  from underneath the car place the Fender Flatwashers behind the
  Billet Grille on the Threaded Screws. (Fig. 5)
  Repeat for remaining Screw.