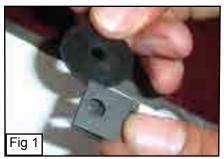

### Step 1

- Place the U-nuts through the Fender Flatwashers. (Fig. 1)
- Remove (9) 7mm Screws, (2) 10 mm Bolts and 10 Clips from underneath the Bumper Cover. (Fig. 2)
- Remove 2 Clips from Bottom Side Fender. (Fig. 3)
- Remove Bumper Cover.