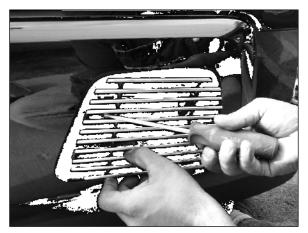

# Step 2

Center one of the grilles in place. Mark the mounting tabs to the tow hook opening. Re-center the grille. Double check the marks to the mounting tabs. Remove the billet and drill a 1/16" hole at each mark.

### Step 3

Center the grille and user the screws to attach the grille. We have supplied flat nuts to secure the screws from behind the bumper cover. These are recommended so the screws secure properly. Repeat the process on the other billet. *Thank you for purchasing a T-Rex Billet Grille.* 8/31/06