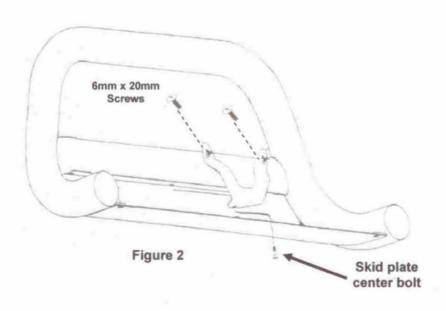

## PROCEDURE:

- REMOVE CONTENTS FROM BOX. VERIFY ALL PARTS ARE PRESENT. READ INSTRUCTIONS CAREFULLY BEFORE STARTING INSTALLATION.
- 2. Attach two Adhesive Foam Strips on the Relocation Bracket as shown in Figure 1.
- Remove center skid plate bolt from Bull Bar. Position Relocation Bracket against cross tube and on top of skid
  plate. Attach Relocation Bracket to bull bar using the skid plate bolt removed in this step (Figure 2). Tighten at this
  time
- 4. Attach license plate to Relocation Bracket using the included (2) 6mm x 20mm Screws. Tighten at this time