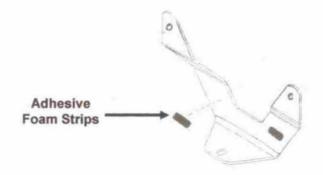

Figure 1

## PROCEDURE:

- REMOVE CONTENTS FROM BOX. VERIFY ALL PARTS ARE PRESENT. READ INSTRUCTIONS CAREFULLY BEFORE STARTING INSTALLATION.
- 2. Attach two Adhesive Foam Strips on the Relocation Bracket as shown in Figure 1.
- Remove center skid plate bolt from Bull Bar. Position Relocation Bracket against cross tube and on top of skid
  plate. Attach Relocation Bracket to bull bar using the skid plate bolt removed in this step (Figure 2). Tighten at this
  time
- 4. Attach license plate to Relocation Bracket using the included (2) 6mm x 20mm Screws. Tighten at this time