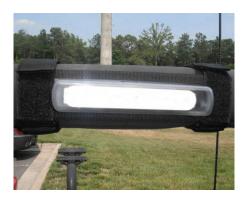

Page 1/2

Part # 11250.08

460 HORIZON DR. SUITE 400 | SUWANEE, GA 30024 | PHONE: 770-614-6101 | FAX: 770-614-6069 | info@omix-ada.com

## Roll Bar LED Light, JK



LED light uses 3 AAA batteries. (Not Included)

## Components

1. Roll Bar LED Light.....(1)

**OMIX-ADA® TECHNICAL SUPPORT** 

PHONE: M-F 8am - 5pm EST 1-800-449-6649 | EMAIL: techsupport@omix-ada.com

FOR WARRANTY INFORMATION VISIT: www.Omix-Ada.com

Copyright © 2022 Omix-Ada®, Inc.



460 HORIZON DR. SUITE 400 | SUWANEE, GA 30024 | PHONE: 770-614-6101 | FAX: 770-614-6069 | info@omix-ada.com

## Roll Bar LED Light, JK

1. Place LED light against the roll bar and wrap both straps around the bar and feed them through the plastic buckles.



2. Pull the slack out of the straps and wrap around to attach the strap.