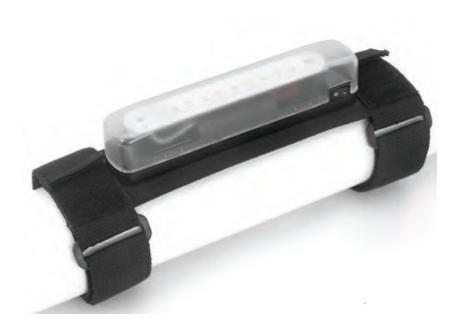

## Roll Bar LED Light, JK

LED light uses 3 AAA batteries. (Not Included)

## Components

1. Roll Bar LED Light.....(1)

**OMIX-ADA® TECHNICAL SUPPORT** 

PHONE: M-F 8am - 5pm EST 1-800-449-6649 | EMAIL: techsupport@omix-ada.com

FOR WARRANTY INFORMATION VISIT: www.Omix-Ada.com

Copyright © 2022 Omix-Ada®, Inc.