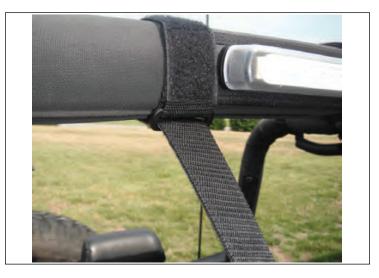

## Roll Bar LED Light, JK

1. Place LED light against the roll bar and wrap both straps around the bar and feed them through the plastic buckles.

2. Pull the slack out of the straps and wrap around to attach the strap.