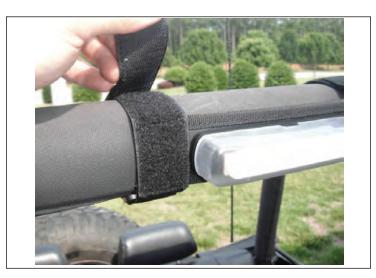

## Roll Bar LED Light, JK

1. Place LED light against the roll bar and wrap both straps around the bar and feed them through the plastic buckles.

2. Pull the slack out of the straps and wrap around to attach the strap.