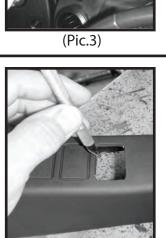

17235.01 - Amber 17235.02 - Red 17235.03 - Blue 17235.04 - Green

Switches sold separately

Important! Please read instructions completely before installing Switch Pod.

- Step 1. Using T20 Torx head screw driver remove left side sun visor. Remove side plastic retainer clip from upper left side windshield trim (Pic.1)
- Step 2. Remove upper trim from windshield frame (Pic.2).
- Step 3. Pop lower A-pillar trim from windshield frame. (Pic.3)
- Step 4. Using a small flat head screwdriver remove the retainer clips form trim (Pic.4)
- Step 5. Install clips to new A-pillar (Pic.5)
- Step 6. Use a box knife to cut along switch locator guides (Pic.6)