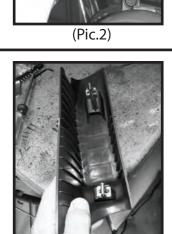

17235.01 - Amber 17235.02 - Red 17235.03 - Blue 17235.04 - Green

Switches sold separately

Important! Please read instructions completely before installing Switch Pod.

- Step 1. Using T20 Torx head screw driver remove left side sun visor. Remove side plastic retainer clip from upper left side windshield trim (Pic.1)
- Step 2. Remove upper trim from windshield frame (Pic.2).
- Step 3. Pop lower A-pillar trim from windshield frame. (Pic.3)
- Step 4. Using a small flat head screwdriver remove the retainer clips form trim (Pic.4)
- Step 5. Install clips to new A-pillar (Pic.5)
- Step 6. Use a box knife to cut along switch locator guides (Pic.6)