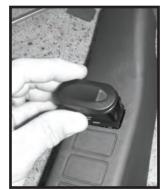

17235.01 - Amber 17235.02 - Red 17235.03 - Blue 17235.04 - Green

Switches sold separately

Important! Please read instructions completely before installing Switch Pod.

- Step 1. Using T20 Torx head screw driver remove left side sun visor. Remove side plastic retainer clip from upper left side windshield trim (Pic.1)
- Step 2. Remove upper trim from windshield frame (Pic.2).
- Step 3. Pop lower A-pillar trim from windshield frame. (Pic.3)
- Step 4. Using a small flat head screwdriver remove the retainer clips form trim (Pic.4)
- Step 5. Install clips to new A-pillar (Pic.5)
- Step 6. Use a box knife to cut along switch locator guides (Pic.6)