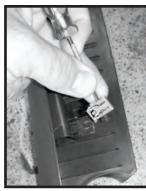

17235.01 - Amber 17235.02 - Red 17235.03 - Blue 17235.04 - Green

Switches sold separately

Important! Please read instructions completely before installing Switch Pod.

- Step 1. Using T20 Torx head screw driver remove left side sun visor. Remove side plastic retainer clip from upper left side windshield trim (Pic.1)
- Step 2. Remove upper trim from windshield frame (Pic.2).
- Step 3. Pop lower A-pillar trim from windshield frame. (Pic.3)
- Step 4. Using a small flat head screwdriver remove the retainer clips form trim (Pic.4)
- Step 5. Install clips to new A-pillar (Pic.5)
- Step 6. Use a box knife to cut along switch locator guides (Pic.6)