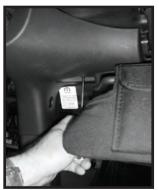

17235.01 - Amber 17235.02 - Red 17235.03 - Blue 17235.04 - Green

Switches sold separately

Important! Please read instructions completely before installing Switch Pod.

- Step 1. Using T20 Torx head screw driver remove left side sun visor. Remove side plastic retainer clip from upper left side windshield trim (Pic.1)
- Step 2. Remove upper trim from windshield frame (Pic.2).
- Step 3. Pop lower A-pillar trim from windshield frame. (Pic.3)
- Step 4. Using a small flat head screwdriver remove the retainer clips form trim (Pic.4)
- Step 5. Install clips to new A-pillar (Pic.5)
- Step 6. Use a box knife to cut along switch locator guides (Pic.6)

(Pic.1)

(Pic.4)

(Pic.5)

(Pic.6)

- Step 7. Install switch into cutout (Pic.7)
- Step 8. Snap new Switch Pod into windshield guide holes (Pic.8).
- Step 9. Reinstall upper trim as described in steps 1 - 2 (Pic.9)