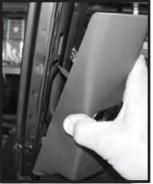

17235.01 - Amber 17235.02 - Red 17235.03 - Blue 17235.04 - Green

Switches sold separately

Important! Please read instructions completely before installing Switch Pod.

- Step 1. Using T20 Torx head screw driver remove left side sun visor. Remove side plastic retainer clip from upper left side windshield trim (Pic.1)
- Step 2. Remove upper trim from windshield frame (Pic.2).
- Step 3. Pop lower A-pillar trim from windshield frame. (Pic.3)
- Step 4. Using a small flat head screwdriver remove the retainer clips form trim (Pic.4)
- Step 5. Install clips to new A-pillar (Pic.5)
- Step 6. Use a box knife to cut along switch locator guides (Pic.6)

(Pic.1)

(Pic.4)

(Pic.5)

(Pic.6)

- Step 7. Install switch into cutout (Pic.7)
- Step 8. Snap new Switch Pod into windshield guide holes (Pic.8).
- Step 9. Reinstall upper trim as described in steps 1 - 2 (Pic.9)