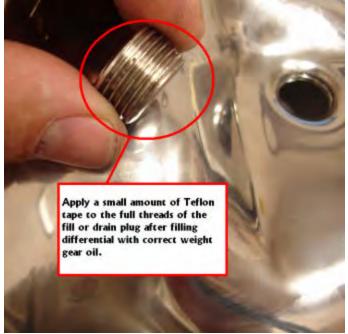

## **Differential Fill Plug reminder:**

## Part numbers:

- 11118.02 Stainless Dana 30
- 11118.02 Stainless Dana 30, 41-86 CJ
- 11118.03 Stainless Dana 44
- 11118.05 Stainless Dana 35
- 16595.20 H/D AMC 20
- 16595.30 H/D Dana 30
- 16595.44 H/D Dana 44
- 16595.35 H/D Dana 35
- 15595.60 H/D Dana 60
  - (1) When installing a new differential cover make sure you have properly removed any and all gasket material from the differential mating surface. It is also important to avoid scraping or gouging this surface to insure a tight leak free installation when combined with correct gasket or RTV sealant.
  - (2) When installing the fill plug, after gear oil has been added, it is a good idea to apply a small amount of Teflon tape to the fill plug to help insure a tight leak free fitment.