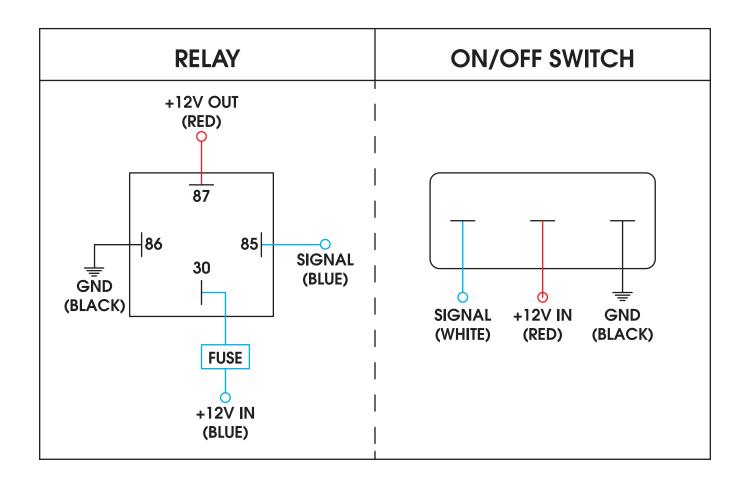

## Off Road Light Installation Harness

- 1. Connect +12V OUT wire (red) from relay to positive wire on off road light.
- 2. Connect supplied ground harness to negative wire on off road light and ground to chassis.
- 3. Connect SIGNAL wire (blue) from relay to SIGNAL wire from switch (white).
- 4. Ground relay and on/off switch wires (black) to chassis.
- 5. Connect +12V IN wire (blue) from relay to +12V power source.
- 6. Connect +12V IN wire (red) from on/off switch to +12V power source.