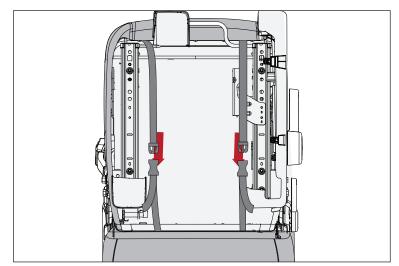

5. Secure side hooks to buckles under seat as shown on right.

460 HORIZON DR. SUITE 100 | SUWANEE, GA 30024 | PHONE: 770-614-6101 | FAX: 770-614-6069 | info@omix-ada.com