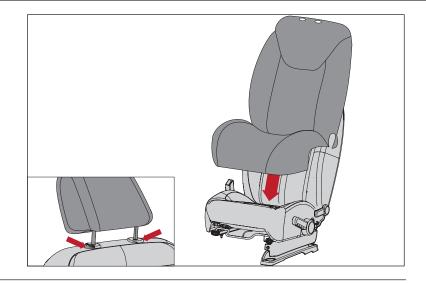

# **Elite Ballistic Front Seat Covers**

- 1. Remove headrest from seat.
- 2. Slide cover over top of front seat.
- 3. Push rear buckles and fabric through crease in bottom of seat.

4. Fit bottom portion of seat cover to front of seat and secure buckles under seat as shown on right. Tighten straps.

5. Secure side hooks to buckles under seat as shown on right.

460 HORIZON DR. SUITE 100 | SUWANEE, GA 30024 | PHONE: 770-614-6101 | FAX: 770-614-6069 | info@omix-ada.com