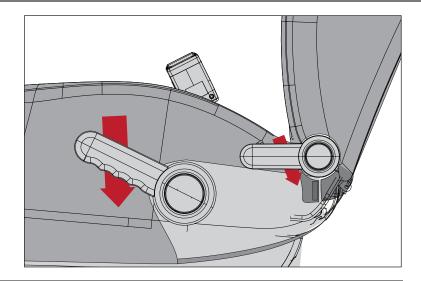

5. Secure side hooks to buckles under seat as shown on right.

460 HORIZON DR. SUITE 100 | SUWANEE, GA 30024 | PHONE: 770-614-6101 | FAX: 770-614-6069 | info@omix-ada.com

### **Elite Ballistic Front Seat Covers**

6. Fit rear side fabric around seat adjustment knob and secure with hook and loop fabric.

- 7. For 2007-2010 models, slide Head Rest Covers over head rests. For 2011-current models, slide Head Rest Covers over head rests and secure with hook and loop fabric.
- 8. Install head rest onto seat. Repeat for second side.