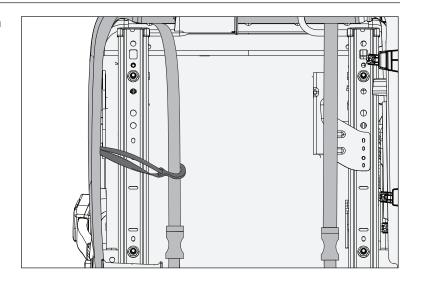

### **Elite Ballistic Front Seat Covers**

6. Fit rear side fabric around seat adjustment knob and secure with hook and loop fabric.

- 7. For 2007-2010 models, slide Head Rest Covers over head rests. For 2011-current models, slide Head Rest Covers over head rests and secure with hook and loop fabric.
- 8. Install head rest onto seat. Repeat for second side.