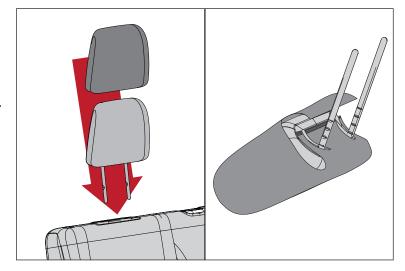

# **Elite Ballistic Front Seat Covers**

- 1. Remove headrest from seat.
- 2. Slide cover over top of front seat.
- 3. Push rear buckles and fabric through crease in bottom of seat.

4. Fit bottom portion of seat cover to front of seat and secure buckles under seat as shown on right. Tighten straps.