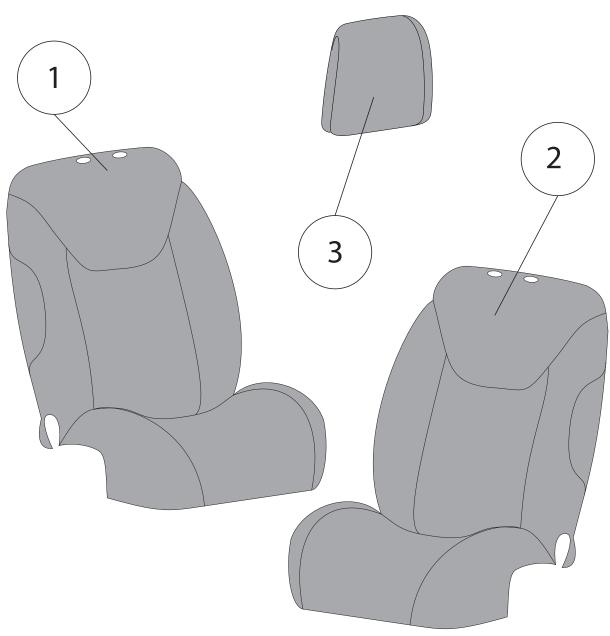

### Components

- 1. Ballistic Front Cover, RH (1)
- 2. Ballistic Front Cover, LH (1)
- 3. Ballistic Head Rest Cover (2)