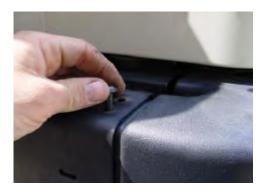

## Installation:

**Step (1)** Remove factory rear bumper and brackets. For the 97-2006 Wrangler the plastic side guards will need to be removed.

For some 97-2006 Wranglers the rear body mount and bolt may be needed to unbolt the top rear bumper bolts.