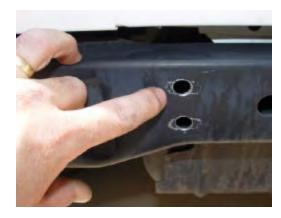

Drill holes into rear cross member. WARNING ... BE VERY CAREFUL WHEN DRILLING

MOUNTING HOLES. THE FUEL TANK IS LOCATED JUST BEHIND THE CROSS MEMBER.

Great care will be needed to avoid puncturing the fuel tank.

Use a small 3/16" drill bit for a starter hole. After small holes have been drilled, enlarge them with a 1/2" drill bit. BE VERY CAREFUL TO AVOID HITTING THE FUEL TANK WHEN DRILLING.