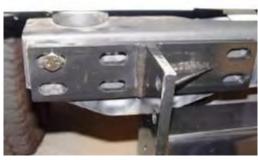

Locate the left and right bumper mounting brackets. Place left bracket with large vertical tab facing outwards, towards the inside of the vehicle. For 1987-95 Wranglers the holes in the frame will line up. On 1997-2006 Wranglers the outer holes will be located to the outer mounting holes and the inner holes will need to be drilled. For 97 and newer Wranglers temporarily mount the brackets into place. With a scribe or small screwdriver make the inner hole drilling point by marking through the mounting brackets onto the rear cross member.

## Step (3) continued.

Attach brackets with the (4) 10mm bolts, flat washer, lock washer and nuts supplied for each side. Tighten to 45lbs. **NOTE: ON 97-2006 Wranglers there might be a tight fit between the rear cross member and the fuel tank. A second person to help might be needed.** 