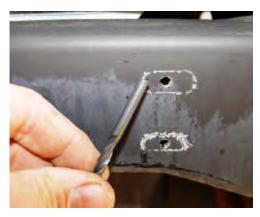

Locate the left and right bumper mounting brackets. Place left bracket with large vertical tab facing outwards, towards the inside of the vehicle. For 1987-95 Wranglers the holes in the frame will line up. On 1997-2006 Wranglers the outer holes will be located to the outer mounting holes and the inner holes will need to be drilled. For 97 and newer Wranglers temporarily mount the brackets into place. With a scribe or small screwdriver make the inner hole drilling point by marking through the mounting brackets onto the rear cross member.

Drill holes into rear cross member. WARNING ... BE VERY CAREFUL WHEN DRILLING

MOUNTING HOLES. THE FUEL TANK IS LOCATED JUST BEHIND THE CROSS MEMBER.

Great care will be needed to avoid puncturing the fuel tank.