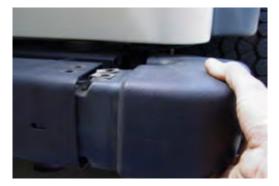

## Installation:

**Step (1)** Remove factory rear bumper and brackets. For the 97-2006 Wrangler the plastic side guards will need to be removed.

For some 97-2006 Wranglers the rear body mount and bolt may be needed to unbolt the top rear bumper bolts.