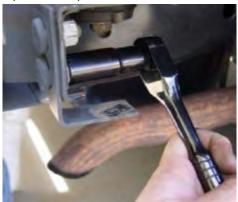

Drill holes into rear cross member. WARNING ... BE VERY CAREFUL WHEN DRILLING

MOUNTING HOLES. THE FUEL TANK IS LOCATED JUST BEHIND THE CROSS MEMBER.

Great care will be needed to avoid puncturing the fuel tank.

Use a small 3/16" drill bit for a starter hole. After small holes have been drilled, enlarge them with a 1/2" drill bit. BE VERY CAREFUL TO AVOID HITTING THE FUEL TANK WHEN DRILLING.