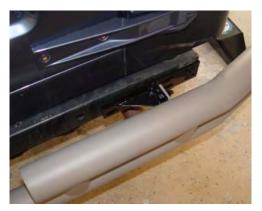

Step (4) Locate rear bumper onto the mounting brackets an attach through the top and bottom of the brackets with (4) 12mm bolts, flat washers, lock washers, and nuts supplied. Tighten to 45lbs torque.