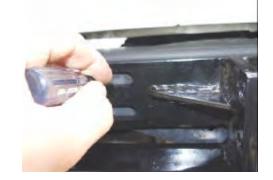

Locate the left and right bumper mounting brackets. Place left bracket with large vertical tab facing outwards, towards the inside of the vehicle. For 1987-95 Wranglers the holes in the frame will line up. On 1997-2006 Wranglers the outer holes will be located to the outer mounting holes and the inner holes will need to be drilled. For 97 and newer Wranglers temporarily mount the brackets into place. With a scribe or small screwdriver make the inner hole drilling point by marking through the mounting brackets onto the rear cross member.