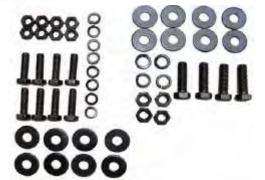

Installation Instructions Rear Tubular Bumper 1987-2006 Wranglers

Parts List: (1) Rear Bumper

(8) 10mm Nuts

(4) 12mm Bolts

(4) 12 mm Lock Washers

(2) Rear mounting Brackets ( L & R )

(16) 10mm Flat Washers

(8) 12mm Flat Washers

(8) 10mm Bolts

(8) 10mm Lock Washers