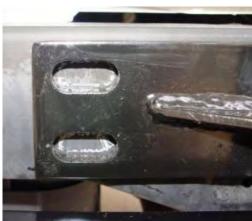

Locate the left and right bumper mounting brackets. Place left bracket with large vertical tab facing outwards, towards the inside of the vehicle. For 1987-95 Wranglers the holes in the frame will line up. On 1997-2006 Wranglers the outer holes will be located to the outer mounting holes and the inner holes will need to be drilled. For 97 and newer Wranglers temporarily mount the brackets into place. With a scribe or small screwdriver make the inner hole drilling point by marking through the mounting brackets onto the rear cross member.

Drill holes into rear cross member. WARNING ... BE VERY CAREFUL WHEN DRILLING

MOUNTING HOLES. THE FUEL TANK IS LOCATED JUST BEHIND THE CROSS MEMBER.

Great care will be needed to avoid puncturing the fuel tank.

Use a small 3/16" drill bit for a starter hole. After small holes have been drilled, enlarge them with a 1/2" drill bit. BE VERY CAREFUL TO AVOID HITTING THE FUEL TANK WHEN DRILLING.