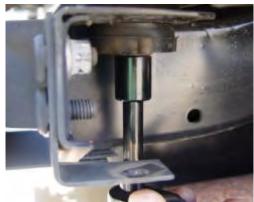

Drill holes into rear cross member. WARNING ... BE VERY CAREFUL WHEN DRILLING

MOUNTING HOLES. THE FUEL TANK IS LOCATED JUST BEHIND THE CROSS MEMBER.

Great care will be needed to avoid puncturing the fuel tank.

Use a small 3/16" drill bit for a starter hole. After small holes have been drilled, enlarge them with a 1/2" drill bit. BE VERY CAREFUL TO AVOID HITTING THE FUEL TANK WHEN DRILLING.