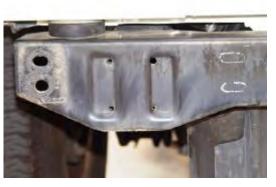

Locate the left and right bumper mounting brackets. Place left bracket with large vertical tab facing outwards, towards the inside of the vehicle. For 1987-95 Wranglers the holes in the frame will line up. On 1997-2006 Wranglers the outer holes will be located to the outer mounting holes and the inner holes will need to be drilled. For 97 and newer Wranglers temporarily mount the brackets into place. With a scribe or small screwdriver make the inner hole drilling point by marking through the mounting brackets onto the rear cross member.