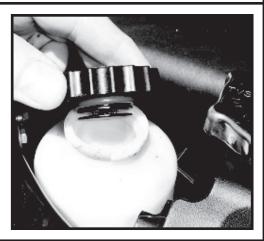

## PLEASE READ AND UNDERSTAND ALL INSTRUCTIONS BEFORE YOU BEGIN.

Notice: Aluminum holds more heat than plastic. Use caution when removing.

Step 1. Remove the factory power steering reservoir cap by turning counter clockwise. Clean area around cap.