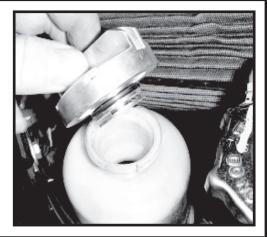

Step 2. Install the new power steering reservoir cap by turning clockwise.

Care and Maintenance: Use soap and water to clean the aluminum surface. Regular cleaning with help maintain the appearance. Do not use harsh chemicals.