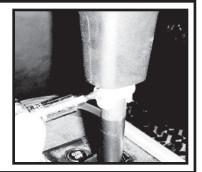

## PLEASE READ AND UNDERSTAND ALL INSTRUCTIONS BEFORE YOU BEGIN.

Step 1. Remove the factory shift handle. Using a flat blade screwdriver pry the lower shift handle cover down.

Step 2. Using a T15 torx bit remove the handle lock screw. Do not discard the screw it will be used to hold the new handle on. Once the screw has been removed slide the handle up and remove.

Step 3. Slide the new handle onto the shifter shaft. Align the set screw hole. Insert the set screw previously removed and tighten. Test shifter for proper function before operating vehicle.

For Technical Assistance Contact:
Omix-Ada Tech Support
Phone: 1-800-449-6649
Email: techsupport@omix-ada.com
Web: www.Omix-Ada.com