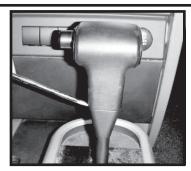

## PLEASE READ AND UNDERSTAND ALL INSTRUCTIONS BEFORE YOU BEGIN.

Step 1. Remove the factory shift handle. Using a flat blade screwdriver pry the lower shift handle cover down.

Step 2. Using a T15 torx bit remove the handle lock screw. Do not discard the screw it will be used to hold the new handle on. Once the screw has been removed slide the handle up and remove.