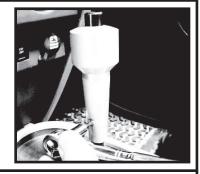

Step 3. Slide the new handle onto the shifter shaft. Align the set screw hole. Insert the set screw previously removed and tighten. Test shifter for proper function before operating vehicle.

For Technical Assistance Contact:
Omix-Ada Tech Support
Phone: 1-800-449-6649
Email: techsupport@omix-ada.com
Web: www.Omix-Ada.com