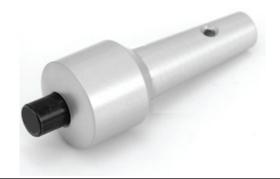

## Auto Trans Shift Knob Billet Aluminum JK 07-10

Contents: Shifter Handle (1)



## PLEASE READ AND UNDERSTAND ALL INSTRUCTIONS BEFORE YOU BEGIN.

Step 1. Remove the factory shift handle. Using a flat blade screwdriver pry the lower shift handle cover down.



Step 2. Using a T15 torx bit remove the handle lock screw. Do not discard the screw it will be used to hold the new handle on. Once the screw has been removed slide the handle up and remove.



Step 3. Slide the new handle onto the shifter shaft. Align the set screw hole. Insert the set screw previously removed and tighten. Test shifter for proper function before operating vehicle.



For Technical Assistance Contact:
Omix-Ada Tech Support
Phone: 1-800-449-6649
Email: techsupport@omix-ada.com
Web: www.Omix-Ada.com

Copyright Omix-Ada 2011