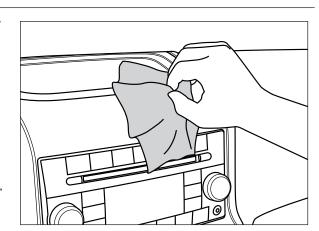

- 1. Clean surface with isopropyl alcohol (rubbing alcohol). Avoid cleaning areas that tape will not contact.
- 2. Apply 3M<sub>®</sub> Adhesive Promoter 06396 to mounting surface. Avoid areas that tape will not contact. Allow 90 seconds for Adhesive Promoter to dry before proceeding. Note: For best results, install within 10 minutes of installing Adhesive Promoter.