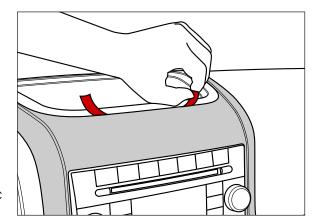

6. Firmly hold item in proper mounting position while pulling the exposed plastic liner to completely remove. Maintain pressure on installed item for 30 seconds to ensure proper contact. Full adhesion occurs within 24 hours of application.