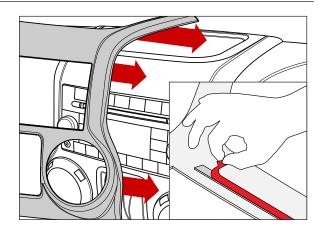

- 3. Test fit item to the vehicle before removing plastic liner from mounting tape. This will aid in aligning the item before adhesion.
- 4. Remove only enough plastic liner to be easily gripped when item is installed.
- Note: The plastic liner of the shorter tape sections may need to be fully removed before installing.
- 5. Install item in proper mounting position while keeping partially removed liner ends accessible.

6. Firmly hold item in proper mounting position while pulling the exposed plastic liner to completely remove. Maintain pressure on installed item for 30 seconds to ensure proper contact. Full adhesion occurs within 24 hours of application.