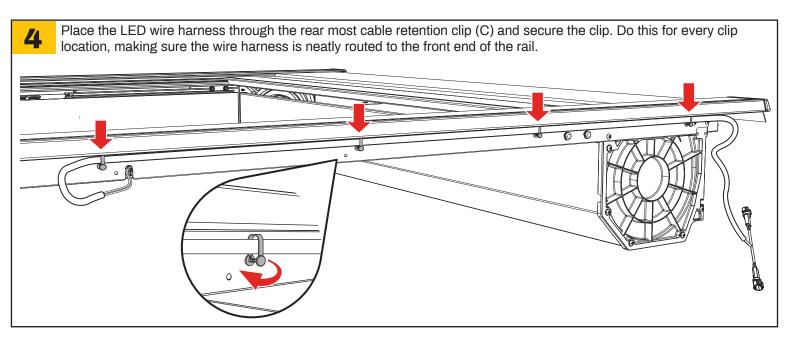

## PASSENGER SIDE L.E.D. LIGHT INSTALLATION SHEET

## Any damaged or missing parts?

Parts will be shipped to you directly.
Call 800-206-4070 Mon - Fri, 8:00 a.m. - 5:00 p.m. CST or email retrax@retrax.com













## INNOTEC LIMITED ONE-YEAR WARRANTY

THIS LIMITED WARRANTY GIVES YOU SPECIFIC LEGAL RIGHTS AND YOU MAY ALSO HAVE OTHER RIGHTS, WHICH VARY FROM STATE TO STATE.

Innotec warrants to Retrax / RealTruck that Innotec's Products will 1) Comply will all applicable laws, regulations and standards with respect to their manufacture or sale; 2) Conform to the contractual specifications and performance requirements; and 3) Be of merchantable quality, free from defects in workmanship and materials.

Innotec extends to the original trailer/vehicle purchaser a Limited One-Year Warranty, warranting that Innotec's products are free from defects in workmanship and/or materials only. Innotec shall replace any product returned to Retrax / RealTruck by the original purchaser which is proven to be defect