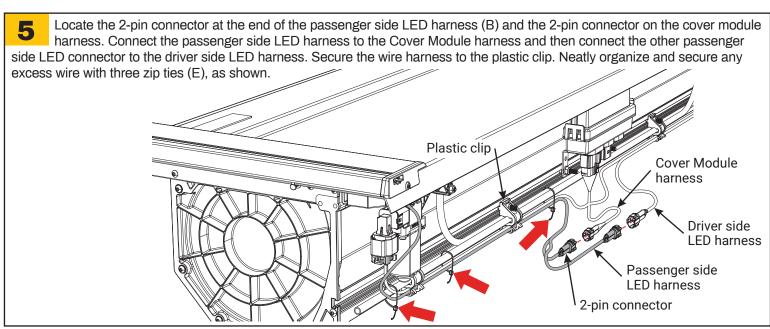

## PASSENGER SIDE L.E.D. LIGHT INSTALLATION SHEET

## Any damaged or missing parts?

Parts will be shipped to you directly.
Call 800-206-4070 Mon - Fri, 8:00 a.m. - 5:00 p.m. CST or email retrax@retrax.com













## INNOTEC LIMITED ONE-YEAR WARRANTY

THIS LIMITED WARRANTY GIVES YOU SPECIFIC LEGAL RIGHTS AND YOU MAY ALSO HAVE OTHER RIGHTS, WHICH VARY FROM STATE TO STATE.

Innotec warrants to Retrax / RealTruck that Innotec's Products will 1) Comply will all applicable laws, regulations and standards with respect to their manufacture or sale; 2) Conform to the contractual specifications and performance requirements; and 3) Be of merchantable quality, free from defects in workmanship and materials.

Innotec extends to the original trailer/vehicle purchaser a Limited One-Year Warranty, warranting that Innotec's products are free from defects in workmanship and/or materials only. Innotec shall replace any product returned to Retrax / RealTruck by the original purchaser which is proven to be defectiv