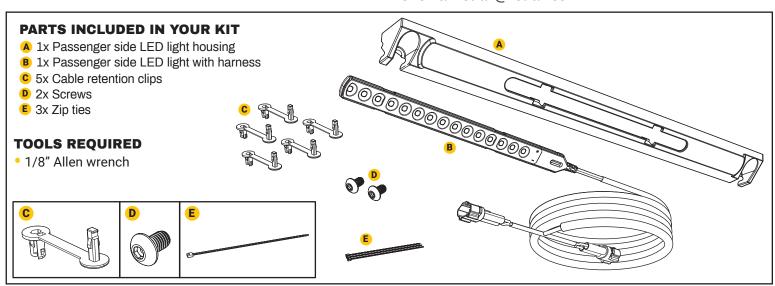

## PASSENGER SIDE L.E.D. LIGHT INSTALLATION SHEET

## Any damaged or missing parts?

Parts will be shipped to you directly.
Call 800-206-4070 Mon - Fri, 8:00 a.m. - 5:00 p.m. CST or email retrax@retrax.com













## INNOTEC LIMITED ONE-YEAR WARRANTY

THIS LIMITED WARRANTY GIVES YOU SPECIFIC LEGAL RIGHTS AND YOU MAY ALSO HAVE OTHER RIGHTS, WHICH VARY FROM STATE TO STATE.

Innotec warrants to Retrax / RealTruck that Innotec's Products will 1) Comply will all applicable laws, regulations and standards with respect to their manufacture or sale; 2) Conform to the contractual specifications and performance requirements; and 3) Be of merchantable quality, free from defects in workmanship and materials.

Innotec extends to the original trailer/vehicle purchaser a Limited One-Year Warranty, warranting that Innotec's products are free from defects in workmanship and/or materials only. Innotec shall replace any product returned to Retrax / RealTruck by the original purchaser which is proven to be