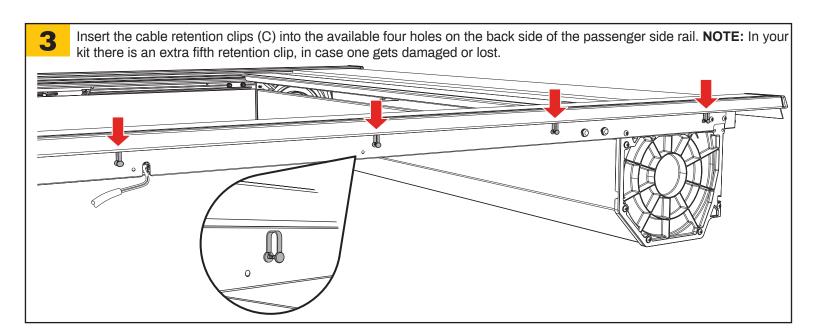

## PASSENGER SIDE L.E.D. LIGHT INSTALLATION SHEET

## Any damaged or missing parts?

Parts will be shipped to you directly.
Call 800-206-4070 Mon - Fri, 8:00 a.m. - 5:00 p.m. CST or email retrax@retrax.com













## INNOTEC LIMITED ONE-YEAR WARRANTY

THIS LIMITED WARRANTY GIVES YOU SPECIFIC LEGAL RIGHTS AND YOU MAY ALSO HAVE OTHER RIGHTS, WHICH VARY FROM STATE TO STATE.

Innotec warrants to Retrax / RealTruck that Innotec's Products will 1) Comply will all applicable laws, regulations and standards with respect to their manufacture or sale; 2) Conform to the contractual specifications and performance requirements; and 3) Be of merchantable quality, free from defects in workmanship and materials.

Innotec extends to the original trailer/vehicle purchaser a Limited One-Year Warranty, warranting that Innotec's products are free from defects in workmanship and/or materials only. Innotec shall replace any product returned to Retrax / RealTruck by the original purchaser which is proven to be defe