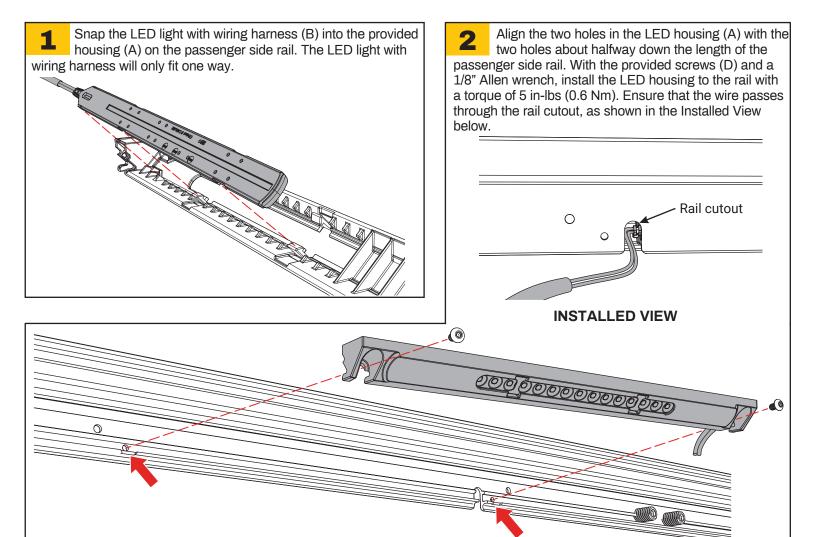

## PASSENGER SIDE L.E.D. LIGHT INSTALLATION SHEET

## Any damaged or missing parts?

Parts will be shipped to you directly.
Call 800-206-4070 Mon - Fri, 8:00 a.m. - 5:00 p.m. CST or email retrax@retrax.com













## INNOTEC LIMITED ONE-YEAR WARRANTY

THIS LIMITED WARRANTY GIVES YOU SPECIFIC LEGAL RIGHTS AND YOU MAY ALSO HAVE OTHER RIGHTS, WHICH VARY FROM STATE TO STATE.

Innotec warrants to Retrax / RealTruck that Innotec's Products will 1) Comply will all applicable laws, regulations and standards with respect to their manufacture or sale; 2) Conform to the contractual specifications and performance requirements; and 3) Be of merchantable quality, free from defects in workmanship and materials.

Innotec extends to the original trailer/vehicle purchaser a Limited One-Year Warranty, warranting that Innotec's products are free from defects in workmanship and/or materials only. Innotec shall replace any product returned to Retrax / RealTruck by the original purchaser which is proven to be de