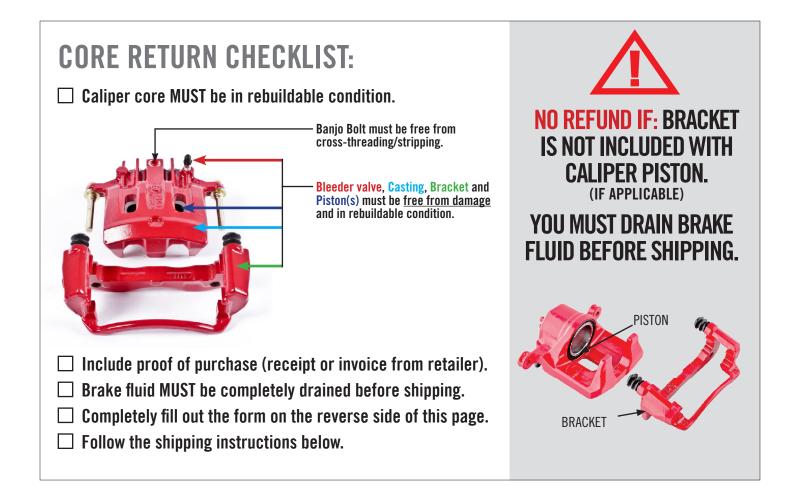

For Full Core Credit: Calipers must be in rebuildable condition with all attached hardware and brackets. Cores must be received within 30 days of purchase in original box. Power Stop will issue a check within 30 days of receiving your cores.