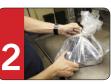

## **RETURN SHIPPING INSTRUCTIONS:**

PLACE CALIPER IN PLASTIC BAG (included in hox)

CLOSE BAG WITH ZIP TIE (included in hox)

PLACE CALIPER CORE IN THE SAME BOX THE NEW CALIPER CAME IN

THIS PAGE AND INCLUDE IT IN THE BOX