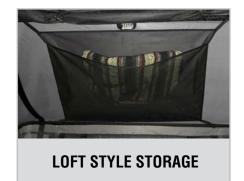

ptop table. These convenient items will make your stay in the tent a home away from home while on the trail.

### **NOMADIC ROOF** TOP TENT BONUS PACK



## **LIMITED EDITION** TENT



| FEATURES          | NOMADIC 3 ARCTIC EXTENDED |  |
|-------------------|---------------------------|--|
| Size Closed       | 63" X 61" X 14" (WxLxH)   |  |
| Sleep Area        | 63" x 94.5" (WxL)         |  |
| Size Open         | 63" X 122" X 51" (WxLxH)  |  |
| Load Capacity     | 850 Lbs.                  |  |
| Gross Weight      | 136Lbs                    |  |
| Net Weight        | 122 Lbs                   |  |
| Occupancy         | 3 plus                    |  |
| Tent Part Number  | 18039926                  |  |
| Annex Part Number | 18039826                  |  |

## **WE GOT MORE TO** OFFER







**PORTABLE LED LIGHT**