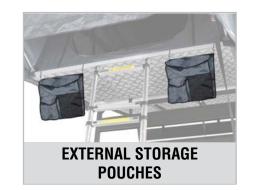

laptop table. These convenient items will make your stay in the tent a home away from home while on the trail.

### **NOMADIC ROOF** TOP TENT BONUS PACK



## **LIMITED EDITION** TENT



| FEATURES          | NOMADIC 3 ARCTIC EXTENDED |  |
|-------------------|---------------------------|--|
| Size Closed       | 63" X 61" X 14" (WxLxH)   |  |
| Sleep Area        | 63" x 94.5" (WxL)         |  |
| Size Open         | 63" X 122" X 51" (WxLxH)  |  |
| Load Capacity     | 850 Lbs.                  |  |
| Gross Weight      | 136Lbs                    |  |
| Net Weight        | 122 Lbs                   |  |
| Occupancy         | 3 plus                    |  |
| Tent Part Number  | 18039926                  |  |
| Annex Part Number | 18039826                  |  |

## **WE GOT MORE TO** OFFER







**PORTABLE LED LIGHT**