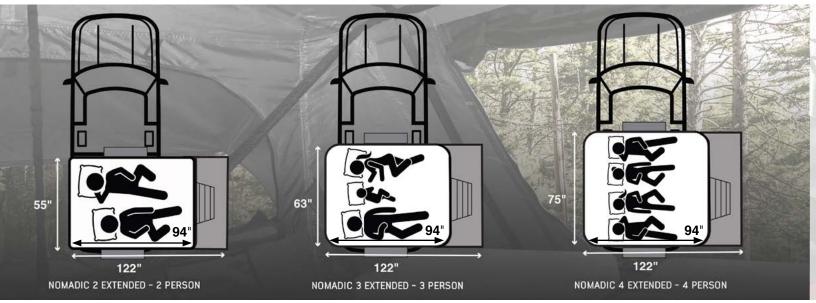

# NOMADIC SPECIFICATIONS

| FEATURES          | NOMADIC 2 EXTENDED       | NOMADIC 3 EXTENDED       | NOMADIC 4 EXTENDED       |
|-------------------|--------------------------|--------------------------|--------------------------|
| Size Closed       | 55" X 47" X 14" (WxLxH)  | 63" X 47" X 14" (WxLxH)  | 75" X 47" X 14" (WxLxH)  |
| Sleep Area        | 55" x 94.5" (WxL)        | 63" x 94.5" (WxL)        | 75" x 94.5" (WxL)        |
| Size Open         | 55" X 122" X 51" (WxLxH) | 63" X 122" X 51" (WxLxH) | 75" X 122" X 51" (WxLxH) |
| Load Capacity     | 750 Lbs.                 | 850 Lbs.                 | 950 Lbs.                 |
| Weight            | 150                      | 165                      | 183                      |
| Occupancy         | 2 plus                   | 3 plus                   | 4 plus                   |
| Tent Part Number  | 18029936                 | 18039936                 | 18049936                 |
| Annex Part Number | 18029836                 | 18039836                 | 18049836                 |