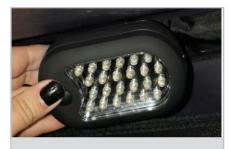

op table. These convenient items will make your stay in the tent a home away from home while on the trail.

### **NOMADIC ROOF** TOP TENT BONUS PACK



## **LIMITED EDITION** TENT



| FEATURES          | NOMADIC 3 ARCTIC EXTENDED |  |
|-------------------|---------------------------|--|
| Size Closed       | 63" X 61" X 14" (WxLxH)   |  |
| Sleep Area        | 63" x 94.5" (WxL)         |  |
| Size Open         | 63" X 122" X 51" (WxLxH)  |  |
| Load Capacity     | 850 Lbs.                  |  |
| Gross Weight      | 136Lbs                    |  |
| Net Weight        | 122 Lbs                   |  |
| Occupancy         | 3 plus                    |  |
| Tent Part Number  | 18039926                  |  |
| Annex Part Number | 18039826                  |  |

## **WE GOT MORE TO** OFFER







**PORTABLE LED LIGHT**