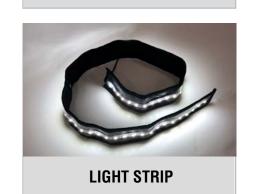

items will make your stay in the tent a home away from home while on the trail.

### **NOMADIC ROOF** TOP TENT BONUS PACK



## **LIMITED EDITION** TENT



| FEATURES          | NOMADIC 3 ARCTIC EXTENDED |  |
|-------------------|---------------------------|--|
| Size Closed       | 63" X 61" X 14" (WxLxH)   |  |
| Sleep Area        | 63" x 94.5" (WxL)         |  |
| Size Open         | 63" X 122" X 51" (WxLxH)  |  |
| Load Capacity     | 850 Lbs.                  |  |
| Gross Weight      | 136Lbs                    |  |
| Net Weight        | 122 Lbs                   |  |
| Occupancy         | 3 plus                    |  |
| Tent Part Number  | 18039926                  |  |
| Annex Part Number | 18039826                  |  |

## **WE GOT MORE TO** OFFER







**PORTABLE LED LIGHT**