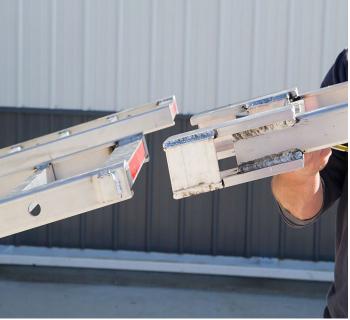

### Step 1:

To attach the extensions, slide one extension onto the end of one aluminum ramp. The extensions are interchangeable between the left and right side, they are not side specific. Insert two retainer pins into the pre-drilled holes to secure the extension to the aluminum ramp (Figure 1). Repeat the process for the extension and the ramp on the other side (Figure 2).

#### STEP 2:

To detach each extension, once you have loaded your machine, simply pull the two retainer pins and remove the extension (Figures 3 and 4). Repeat the process for the extension on the other side. **Note:** Extensions must be detached and safely stored for transport. Be sure to put the retainer pins back in the extensions so they are stowed away and ready for future use.