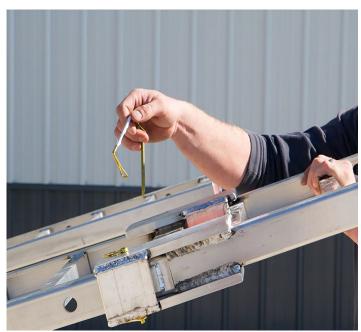

#### STEP 2:

To detach each extension, once you have loaded your machine, simply pull the two retainer pins and remove the extension (Figures 3 and 4). Repeat the process for the extension on the other side. **Note:** Extensions must be detached and safely stored for transport. Be sure to put the retainer pins back in the extensions so they are stowed away and ready for future use.