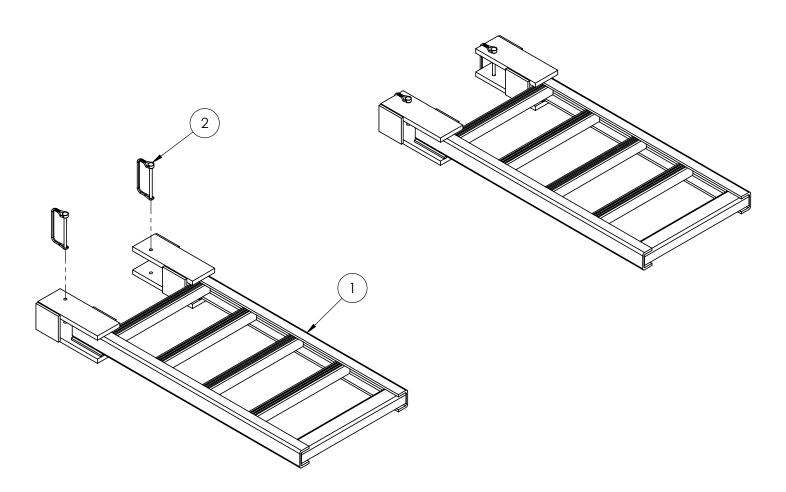

# MR0105 MAD-RAMPS Ramp Extensions Installation Instructions

| Item No. | Part No. | Description                                          | Qty. |
|----------|----------|------------------------------------------------------|------|
| 1        | 61-8317  | Aluminum Ramp Extension                              | 2    |
| 2        | 229-1159 | 1/4" x 3-5/8" Clevis Pin w/ Square Wire Retainer, ZP | 4    |

### Step 1:

To attach the extensions, slide one extension onto the end of one aluminum ramp. The extensions are interchangeable between the left and right side, they are not side specific. Insert two retainer pins into the pre-drilled holes to secure the extension to the aluminum ramp (Figure 1). Repeat the process for the extension and the ramp on the other side (Figure 2).