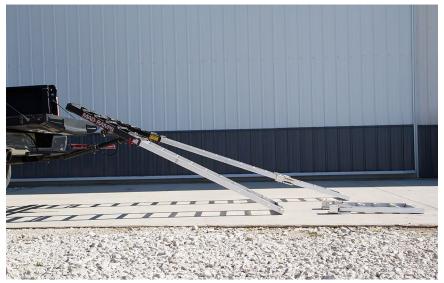

Figure 3 Figure 4

Figure 5 below illustrates the reduced angle for loading and unloading that is achieved with the Ramp Extensions in comparison to the standard-length ramps.

Figure 5