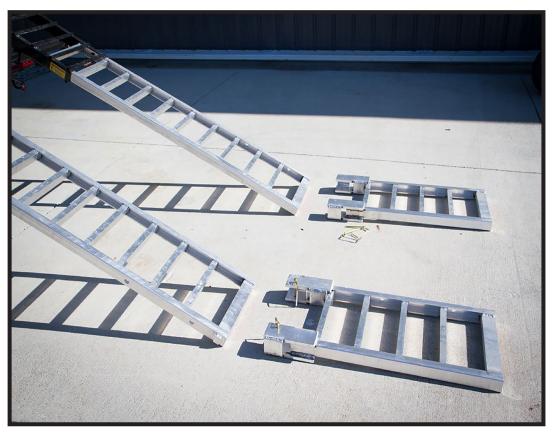

### Installation Instructions

The Ramp Extensions for the MAD-RAMPS Pivoting Ramp System are an essential accessory for trucks with receiver hitch heights greater than 24 inches from the ground. When installed, the Ramp Extensions reduce the incline angle of the ramps for safer and easier loading and unloading of your machine.

### Step 1:

To attach the extensions, slide one extension onto the end of one aluminum ramp. The extensions are interchangeable between the left and right side, they are not side specific. Insert two retainer pins into the pre-drilled holes to secure the extension to the aluminum ramp (Figure 1). Repeat the process for the extension and the ramp on the other side (Figure 2).