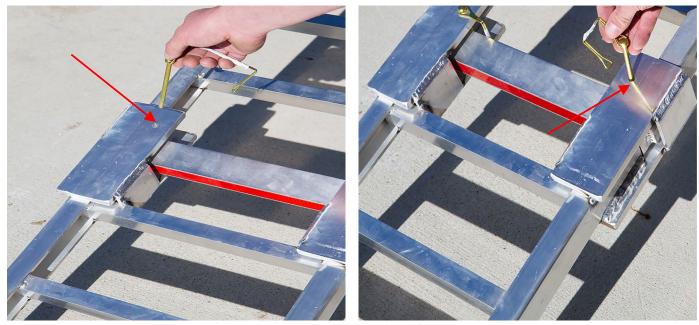

### Step 1:

To attach the extensions, slide one extension onto the end of one aluminum ramp. The extensions are interchangeable between the left and right side, they are not side specific. Insert two retainer pins into the pre-drilled holes to secure the extension to the aluminum ramp (Figure 1). Repeat the process for the extension and the ramp on the other side (Figure 2).

#### STEP 2:

To detach each extension, once you have loaded your machine, simply pull the two retainer pins and remove the extension (Figures 3 and 4). Repeat the process for the extension on the other side. **Note:** Extensions must be detached and safely stored for transport. Be sure to put the retainer pins back in the extensions so they are stowed away and ready for future use.