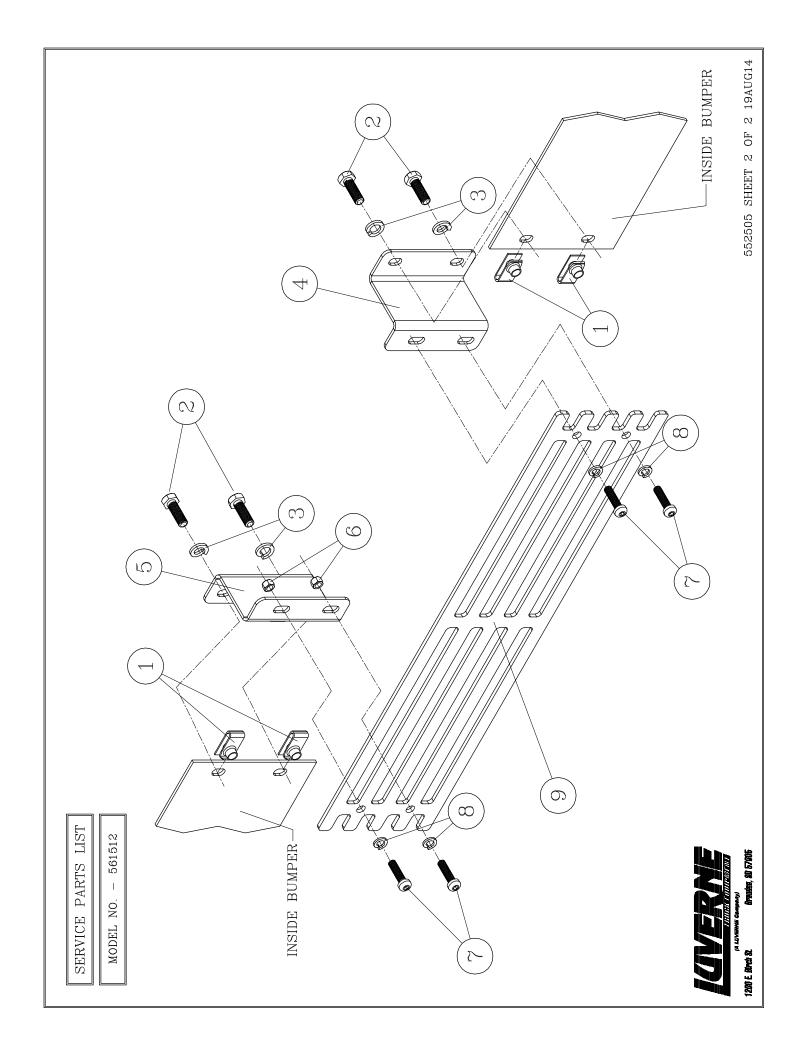

## NOTE: FOR GAS VEHICLES INSTALL AS FOLLOWS

- 1. INSTALL THE 5/16"-18 U-NUT (ITEM #1) OVER THE HOLES LOCATED AT THE SIDES OF THE BUMPER OPENING WITH THE NUT PORTION FACING TOWARDS THE FRONT OF THE VEHICLE.
- 2. USING THE 5/16"-18 X .875" BOLTS (ITEM #2) AND 5/16" LOCK WASHERS (ITEM #3) INSTALL THE RH AND LH BRACKETS (ITEM #4, 5). CHECK THAT EVERYTHING IS STRAIGHT AND SOUARE AND TIGHTEN BOLTS.

NOTE: WHEN INSTALLED CORRECTLY THE MOUNTING HOLES FOR THE INSERT WILL BE AT THE BOTTOM OF THE BRACKET.

## NOTE: FOR DIESEL VEHICLES INSTALL AS FOLLOWS

- 1. REMOVE THE BOLTS LOCATED AT THE SIDES OF THE BUMPER OPENING.
- 2. USING THE SAME BOLTS INSTALL THE RH AND LH BRACKETS (ITEM #4, 5). CHECK THAT EVERYTHING IS STRAIGHT AND TIGHTEN BOLTS.

NOTE: WHEN INSTALLED CORRECTLY THE MOUNTING HOLES FOR THE INSERT WILL BE AT THE BOTTOM OF THE BRACKET.

- 3. USING THE 1/4"-20 FLANGE NUTS (ITEM #6), 1/4"-20 BUTTON HEAD BOLT (ITEM #7) AND 1/4" LOCK WASHERS (ITEM #8) INSTALL THE GRILLE INSERT (ITEM #9).
- 4. ADJUST THE INSERT TO MAKE IT LEVEL AND TIGHTEN BOLTS.

## SERVICE PARTS LIST

| ITEM | PART NO. | QTY | DESCRIPTION                         |
|------|----------|-----|-------------------------------------|
| 1    | 105541   | 4   | U-NUT 5/16"-18                      |
| 2    | 104281   | 4   | SCR-CAP, HEX, STL, 5/16"-18 X .875" |
| 3    | 100030   | 4   | WASHER – LOCK, 5/16", ZP            |
| 4    | 552504   | 1   | BRKT-MTG, RH, 561512                |
| 5    | 552503   | 1   | BRKT-MTG, LH, 561512                |
| 6    | 102366   | 4   | NUT-SERR FLG, 1/4"-20, SST          |
| 7    | 105543   | 4   | SCR-BTN HD, SST, 1/4"-20 X 1.00"    |
| 8    | 100017   | 4   | WASHER – LOCK, 1/4", ZP             |
| 9    | 552507   | 1   | GRILLE INSERT, 561512               |