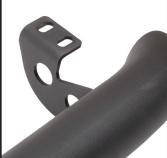

Remove OE boards if equipped then locate mounting holes. Clean any dirt and debris from mounting holes and surface.

STEP 3:

STEP 4:

STEP 5:

or air tools.

Carefully place HS2

step onto Place. Hand

tightening the upper