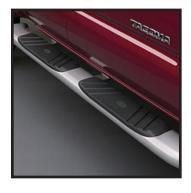

Remove OE boards if equipped then locate mounting holes. Clean any dirt and debris from mounting holes and surface.

STEP 3:

STEP 4:

STEP 5:

or air tools.

Carefully place HS2

step onto Place. Hand

tightening the upper