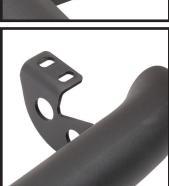

## STEP 1:

Identify the driver and passenger bars. The first bracket has a large notch between the two mounting holes. This bracket goes to the front of the truck.

STEP 2:

Each mounting bracket consist of 2 mounting holes.