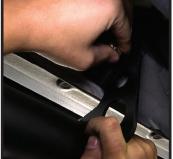

Remove OE boards if equipped then locate mounting holes. Clean any dirt and debris from mounting holes and surface.

STEP 3:

STEP 4:

STEP 5:

or air tools.

Carefully place HS2

step onto Place. Hand

tightening the upper

center bolt with washers

to hold in place. Best to

have a assistant to lift and hold board in place.

Now hand tightening remaining mounts bolts.

Begin tightening bolts

**Avoid using power** 

Over tightening could stripe or break the OE threaded inserts.