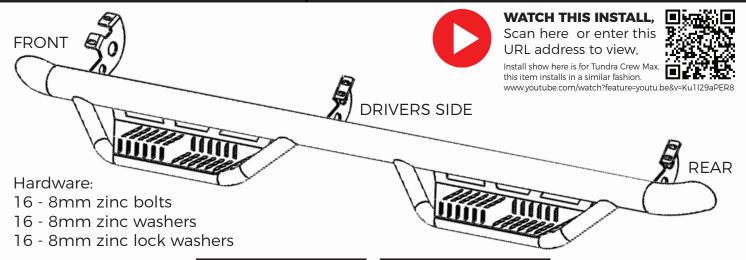

## STEP 1:

Identify the driver and passenger bars. The first bracket has a large notch between the two mounting holes. This bracket goes to the front of the truck.

STEP 2:

Each mounting bracket consist of 2 mounting holes.

Remove OE boards if equipped then locate mounting holes. Clean any dirt and debris from mounting holes and surface.

STEP 3:

STEP 4:

STEP 5:

or air tools.

Carefully place HS2

step onto Place. Hand

tightening the upper