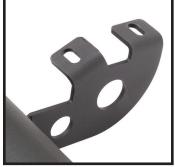

## STEP 1:

Identify the driver and passenger bars. The first bracket has a large notch between the two mounting holes. This bracket goes to the front of the truck.

STEP 2:

Each mounting bracket consist of 2 mounting holes.