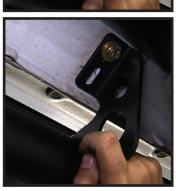

center bolt with washers

to hold in place. Best to

have a assistant to lift and hold board in place.

Now hand tightening remaining mounts bolts.

Begin tightening bolts

**Avoid using power** 

Over tightening could stripe or break the OE threaded inserts.

in a alternating pattern.