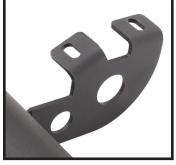

## STEP 1:

Identify the driver and passenger bars. The first bracket has a large notch between the two mounting holes. This bracket goes to the front of the truck.

STEP 2:

Each mounting bracket consist of 2 mounting holes.