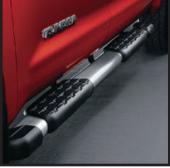

**STEP 3:** 

Remove OE boards if equipped then locate mounting holes. Clean any dirt and debris from mounting holes and surface.