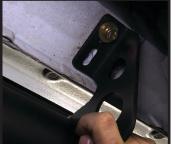

### STEP 1:

Identify the driver and passenger bars. The first bracket has a large notch between the two mounting holes. This bracket goes to the front of the truck.

STEP 2:

Each mounting bracket consist of 2 mounting holes.