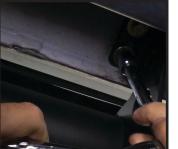

### STEP 5:

Begin tightening bolts in a alternating pattern. **Avoid using power** 

## or air tools.

Over tightening could stripe or break the OE threaded inserts.

### STEP 6:

Tighten to 20ft lbs torque to secure the board to the truck. Repeat the same procedure to the other side.