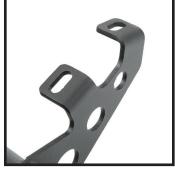

### STEP 1:

Identify the driver and passenger bars. The first bracket has a large notch between the two mounting holes. This bracket goes to the front of the truck.

STEP 2:

Each mounting bracket consist of 2 mounting holes.