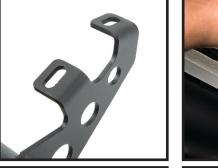

**STEP 3:** 

Remove OE boards if equipped then locate mounting holes. Clean any dirt and debris from mounting holes and surface.