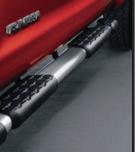

### STEP 4:

### STEP 5:

Begin tightening bolts in a alternating pattern. **Avoid using power** 