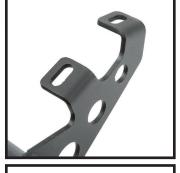

### STEP 1:

Identify the driver and passenger bars. The first bracket has a large notch between the two mounting holes. This bracket goes to the front of the truck.

STEP 2:

Each mounting bracket consist of 2 mounting holes.