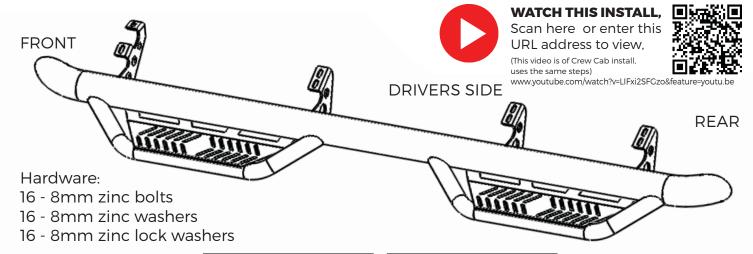

### STEP 1:

Identify the driver and passenger bars. The first bracket has a large notch between the two mounting holes. This bracket goes to the front of the truck.

STEP 2:

Each mounting bracket consist of 2 mounting holes.