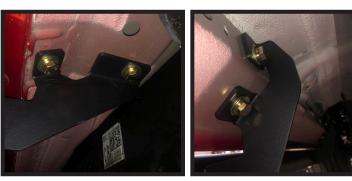

#### STEP 1:

VERIFY YOU HAVE RECEIVED ALL PARTS TO YOUR STEPS. STARTING ON THE DRIVER SIDE LOCATE THE MOUNTING LOCATIONS UNDERNEATH THE TRUCK ON THE INSIDE ROCKER PANEL. YOU WILL NEED TO REMOVE THE BLACK PLASTIC PLUGS COVERING THE MI0 THREADED INSERTS.

#### STEP 2:

IT IS ALWAYS RECOMMENDED TO USE A HELPER WHEN LIFTING BARS INTO PLACE. IF INSTALLING BY YOURSELF, START AT THE MIDDLE BRACKET. INSTALL MIO-1.5 X 25MM HEX BOLTS, MIO LOCK WASHERS & MIO X 25MM OD FLAT WASHERS THROUGH THE SLOTS OF THE UPPER & LOWER FLANGES OF THE BRACKET INTO THE THREADED LOCATIONS ON THE TRUCK. **DO NOT FULLY TIGHTEN AT THIS TIME.** 