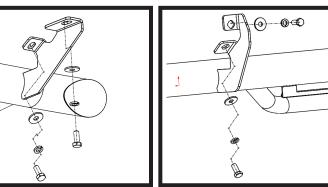

#### STEP 2:

IT IS ALWAYS RECOMMENDED TO USE A HELPER WHEN LIFTING BARS INTO PLACE. IF INSTALLING BY YOURSELF, START AT THE MIDDLE BRACKET. INSTALL MIO-1.5 X 25MM HEX BOLTS, MIO LOCK WASHERS & MIO X 25MM OD FLAT WASHERS THROUGH THE SLOTS OF THE UPPER & LOWER FLANGES OF THE BRACKET INTO THE THREADED LOCATIONS ON THE TRUCK. **DO NOT FULLY TIGHTEN AT THIS TIME.** 

#### STEP 3:

REPEAT STEP 2 FOR THE IST AND 3RD BRACKET. ONCE YOU HAVE INSTALLED ALL THE HARDWARE, STARTING AT THE MIDDLE, FULLY TIGHTEN ALL HARDWARE TO APPROX. 20 FT LBS.