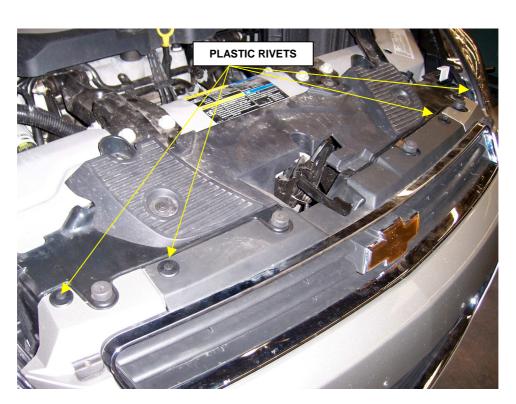

STEP 1. BEGINNING WITH THE PASSENGER SIDE, OPEN THE HOOD AND REMOVE THE FOUR (TWO PER SIDE) PLASTIC RIVETS SECURING THE BUMPER FASCIA.

**STEP 2.** LOCATE AND REMOVE THE RETAINING CLIP AND SCREW SECURING THE HEAD LIGHT ASSEMBLY. REMOVE THE HEAD LIGHT ASSEMBLY AND SET ASIDE.