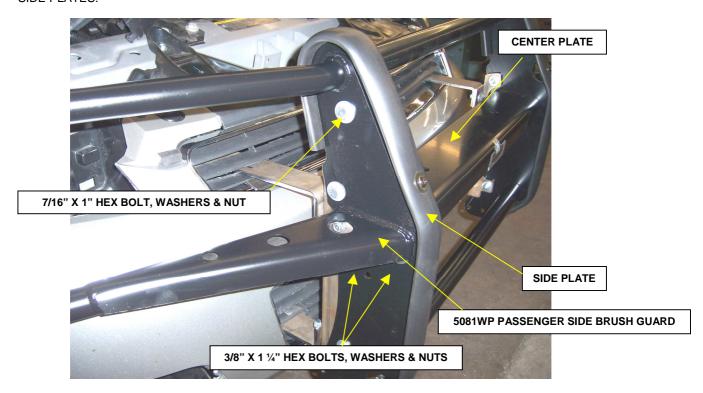

**STEP 6.** LOOSELY ATTACH THE PASSENGER SIDE BRUSH GUARD, TO THE PUSH BUMPER SIDE PLATE, USING THE 3/8" AND 7/16" FASTENERS AS SHOWN.

3/8" X 1 1/4" HEX BOLT, WASHERS & NUT

**STEP 7.** LOOSELY ATTACH 500502P MOUNTING BRACKET TO THE BUMPER USING THE FACTORY BUMPER BOLTS, AND TO THE BRUSH GUARD TAB USING THE 3/8" FASTENERS.

**NOTE**: IT MAY BE NECESSARY TO LOOSEN THE PUSH BUMPER AND MOUNTING BRACKET FASTENERS TO ALIGN THE COMPONENTS.