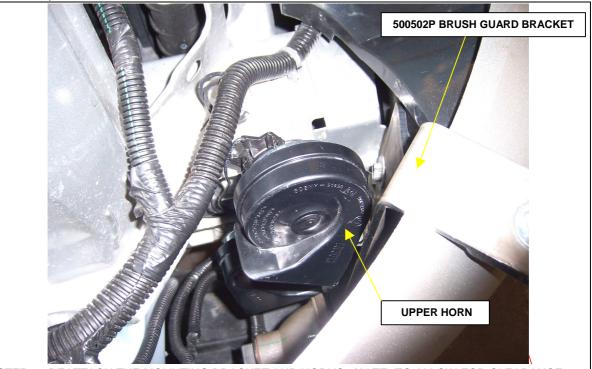

**STEP 3**. REMOVE THE NUT AND UPPER HORN FROM THE MOUNTING BRACKET. REMOVE THE BOLT MOUNTING BRACKET AND LOWER HORN FROM THE BODY AND SET ASIDE.

**STEP 5.** REMOVE THE 3/8" NUTS AND BOLTS SECURING THE CENTER PLATE TO THE PUSH BUMPER SIDE PLATES.

### REPEAT THE ABOVE INSTALLATION STEPS TO INSTALL DRIVER SIDE BRUSH GUARD.

**STEP 8.** ALIGN THE BUSH BUMPER AND BRUSH GUARD ASSEMBLY WITH THE FRONT OF THE VEHICLE, AND TIGHTEN ALL NUTS AND BOLTS.

**STEP 9.** REATTACH THE MOUNTING BRACKET AND HORNS. **NOTE**: TO ALLOW FOR CLEARANCE BETWEEN THE UPPER HORN AND BRUSH GUARD BRACKET, BEND THE TOP OF THE HORN BRACKET SLIGHTLY TOWARD THE CENTER OF THE VEHICLE, AND ROTATE THE UPPER HORN AS SHOWN.