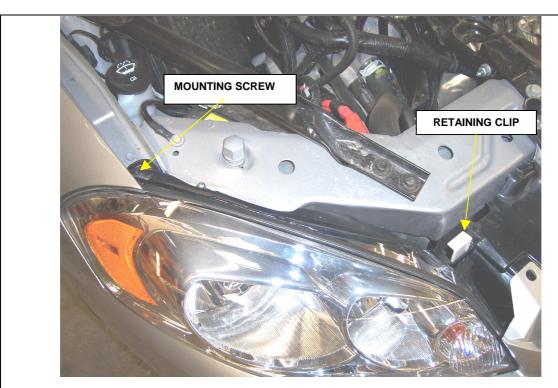

STEP 1. BEGINNING WITH THE PASSENGER SIDE, OPEN THE HOOD AND REMOVE THE FOUR (TWO PER SIDE) PLASTIC RIVETS SECURING THE BUMPER FASCIA.

**STEP 2.** LOCATE AND REMOVE THE RETAINING CLIP AND SCREW SECURING THE HEAD LIGHT ASSEMBLY. REMOVE THE HEAD LIGHT ASSEMBLY AND SET ASIDE.