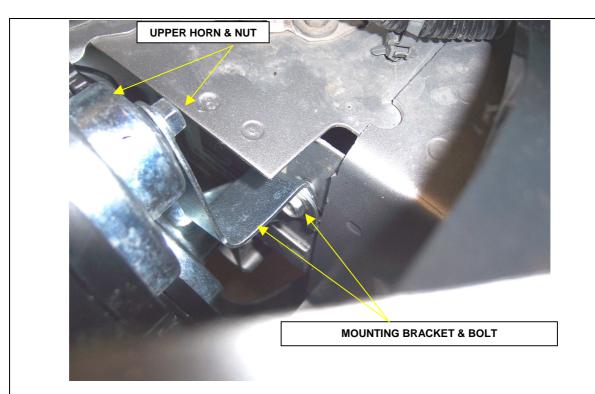

**STEP 3**. REMOVE THE NUT AND UPPER HORN FROM THE MOUNTING BRACKET. REMOVE THE BOLT MOUNTING BRACKET AND LOWER HORN FROM THE BODY AND SET ASIDE.

**STEP 5.** REMOVE THE 3/8" NUTS AND BOLTS SECURING THE CENTER PLATE TO THE PUSH BUMPER SIDE PLATES.

### REPEAT THE ABOVE INSTALLATION STEPS TO INSTALL DRIVER SIDE BRUSH GUARD.

**STEP 8.** ALIGN THE BUSH BUMPER AND BRUSH GUARD ASSEMBLY WITH THE FRONT OF THE VEHICLE, AND TIGHTEN ALL NUTS AND BOLTS.

**STEP 9.** REATTACH THE MOUNTING BRACKET AND HORNS. **NOTE**: TO ALLOW FOR CLEARANCE BETWEEN THE UPPER HORN AND BRUSH GUARD BRACKET, BEND THE TOP OF THE HORN BRACKET SLIGHTLY TOWARD THE CENTER OF THE VEHICLE, AND ROTATE THE UPPER HORN AS SHOWN.