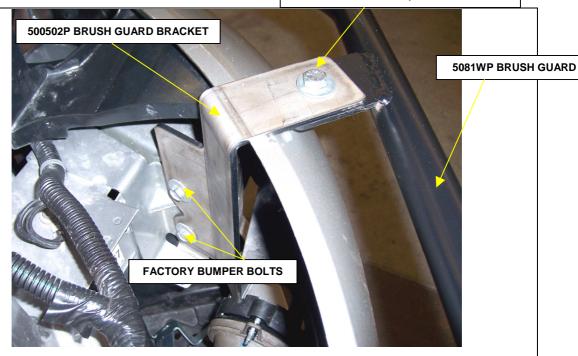

**STEP 6.** LOOSELY ATTACH THE PASSENGER SIDE BRUSH GUARD, TO THE PUSH BUMPER SIDE PLATE, USING THE 3/8" AND 7/16" FASTENERS AS SHOWN.

3/8" X 1 1/4" HEX BOLT, WASHERS & NUT

**STEP 7.** LOOSELY ATTACH 500502P MOUNTING BRACKET TO THE BUMPER USING THE FACTORY BUMPER BOLTS, AND TO THE BRUSH GUARD TAB USING THE 3/8" FASTENERS.

**NOTE**: IT MAY BE NECESSARY TO LOOSEN THE PUSH BUMPER AND MOUNTING BRACKET FASTENERS TO ALIGN THE COMPONENTS.