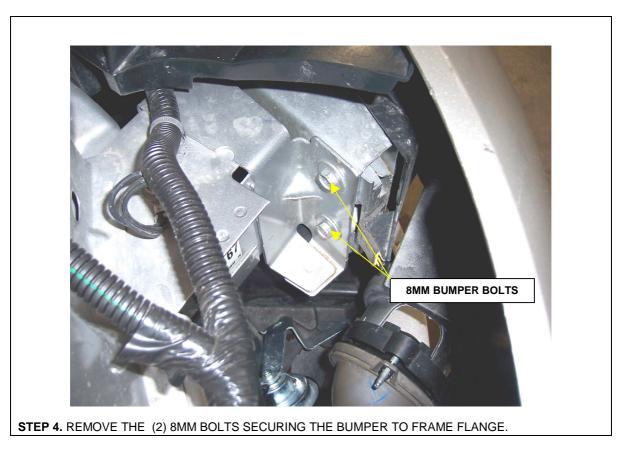

**STEP 6.** LOOSELY ATTACH THE PASSENGER SIDE BRUSH GUARD, TO THE PUSH BUMPER SIDE PLATE, USING THE 3/8" AND 7/16" FASTENERS AS SHOWN.

3/8" X 1 1/4" HEX BOLT, WASHERS & NUT

**STEP 7.** LOOSELY ATTACH 500502P MOUNTING BRACKET TO THE BUMPER USING THE FACTORY BUMPER BOLTS, AND TO THE BRUSH GUARD TAB USING THE 3/8" FASTENERS.