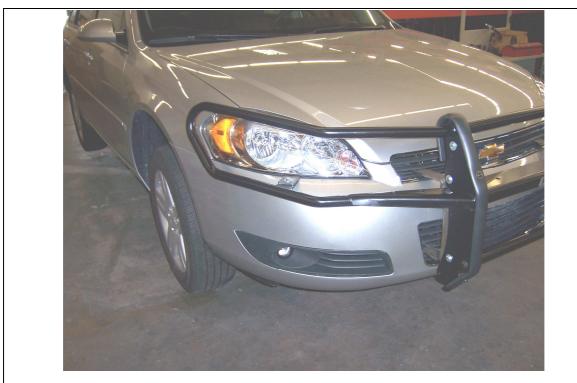

SING THE 3/8" AND 7/16" FASTENERS AS SHOWN.

3/8" X 1 1/4" HEX BOLT, WASHERS & NUT



**STEP 7.** LOOSELY ATTACH 500502P MOUNTING BRACKET TO THE BUMPER USING THE FACTORY BUMPER BOLTS, AND TO THE BRUSH GUARD TAB USING THE 3/8" FASTENERS.

**NOTE**: IT MAY BE NECESSARY TO LOOSEN THE PUSH BUMPER AND MOUNTING BRACKET FASTENERS TO ALIGN THE COMPONENTS.

### REPEAT THE ABOVE INSTALLATION STEPS TO INSTALL DRIVER SIDE BRUSH GUARD.

**STEP 8.** ALIGN THE BUSH BUMPER AND BRUSH GUARD ASSEMBLY WITH THE FRONT OF THE VEHICLE, AND TIGHTEN ALL NUTS AND BOLTS.



**STEP 9.** REATTACH THE MOUNTING BRACKET AND HORNS. **NOTE**: TO ALLOW FOR CLEARANCE BETWEEN THE UPPER HORN AND BRUSH GUARD BRACKET, BEND THE TOP OF THE HORN BRACKET SLIGHTLY TOWARD THE CENTER OF THE VEHICLE, AND ROTATE THE UPPER HORN AS SHOWN.



**STEP 10.** REINSTALL THE HEAD LIGHTS, AND BUMPER FASCIA.