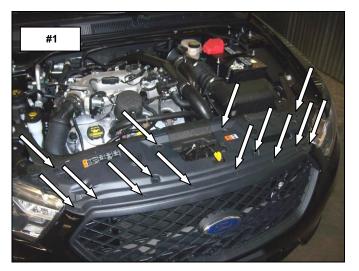

### **Front Bumper Fascia Removal**

**Step-1** Open the hood, locate and remove the (8) Phillips screws, (4) 10mm head screws and (2) plastic fasteners securing the radiator cover and bumper fascia to the radiator support. **Picture #1** Remove the radiator cover from the vehicle.