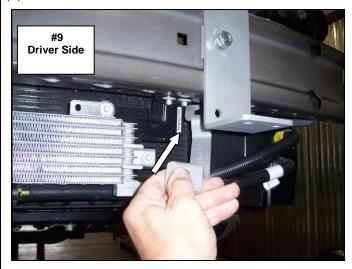

Note: Position the wiring harness behind the clamp bracket.

**Step-4** Position the driver side clamp bracket behind the impact beam and align the holes in the clamp bracket with the driver side main bracket. Secure the clamp bracket to the main bracket using (2) 3/8" x 1" carriage bolts, (2) 3/8" lock washers and (2) 3/8" hex nuts. **Picture #9 & #10** Leave the nuts and bolts loose for final adjustment.