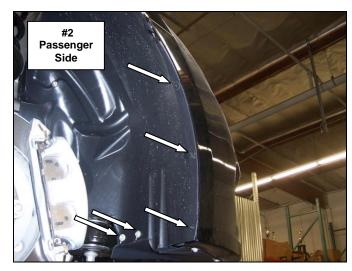

**Step-2** On each side, remove (1) Phillips screw, (2) 5.5mm head screws and (2) 10mm head screws attaching the fender liner to the fascia. **Picture #2** 

**Step-3** Pull back the fender liner and remove the Phillips screw and plastic fastener attaching the fascia to the fender. **Picture #3** 