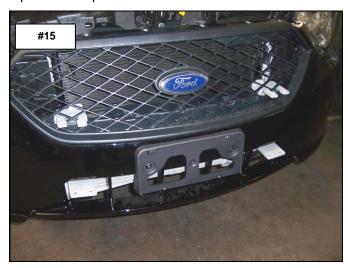

### Step-7 Reinstall the bumper insulator to the fascia and bumper fascia to the vehicle. Picture #15

**Step-8** Attach the passenger side upper and lower extension brackets to the main bracket using (2) 3/8" x 1" hex bolts, (2) 3/8" lock washers and (2) 3/8" hex nuts. **Picture #16** Leave the nuts and bolts loose for final adjustment. Repeat this step for the driver side.