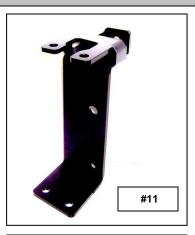

**Step-5** Position the top and bottom edge of the passenger side main bracket approximately 11 1/4" from the end of the impact beam and tighten the main and clamp bracket assembly nuts and bolts. Repeat this step for the driver side. **Picture #11 & #12** 