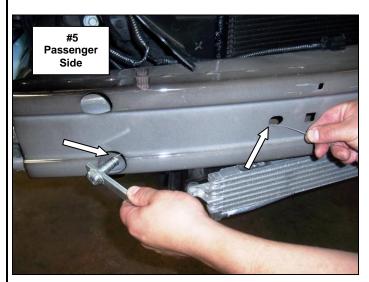

#### **Push Bumper Installation**

**Step-1** Beginning with the passenger side, install (1) 1/2" bolt plate in the outer hole in the face of the steel impact beam using the supplied wire guide. **Picture #5** 