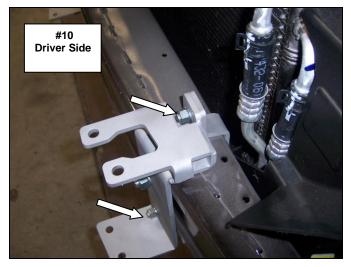

Note: Position the wiring harness behind the clamp bracket.

**Step-4** Position the driver side clamp bracket behind the impact beam and align the holes in the clamp bracket with the driver side main bracket. Secure the clamp bracket to the main bracket using (2) 3/8" x 1" carriage bolts, (2) 3/8" lock washers and (2) 3/8" hex nuts. **Picture #9 & #10** Leave the nuts and bolts loose for final adjustment.