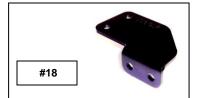

**Step-9** Attach the push bumper to each of the extension brackets using (2) 3/8" x 1" hex bolts, (2) 3/8" lock washers and (2) 3/8" hex nuts. Leave the nuts and bolts loose for final adjustment. **Picture #17 & #18** 