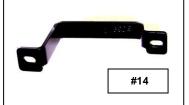

**Step-6** The bumper insulator must be notched (top and bottom) to properly fit around the main brackets. Remove the insulator from the bumper fascia and position the insulator up to the bumper and mark the main bracket locations. Notch the insulator and check fit by returning the insulator to the impact beam until the proper fit is achieved. **Picture #13 & #14** 