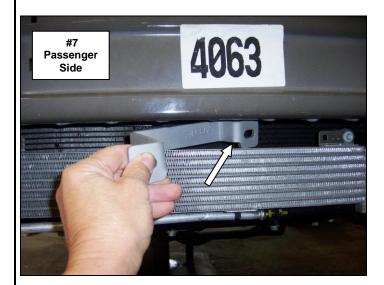

Repeat the above steps for the driver side.

**Step-3** Insert the top of the passenger side clamp bracket through the gap between the impact beam and auxiliary cooler, and then rotate the bracket into position. Slide the bracket to the left and align the holes in the clamp bracket with the main bracket. Secure the clamp bracket to the main bracket using (2) 3/8" x 1" carriage bolts, (2) 3/8" lock washers and (2) 3/8" hex nuts. **Picture #7 & #8** Leave the nuts and bolts loose for final adjustment.