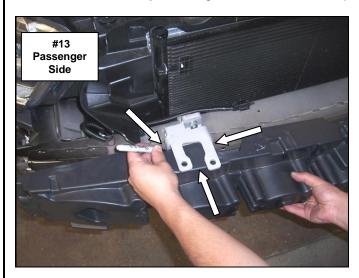

**Step-6** The bumper insulator must be notched (top and bottom) to properly fit around the main brackets. Remove the insulator from the bumper fascia and position the insulator up to the bumper and mark the main bracket locations. Notch the insulator and check fit by returning the insulator to the impact beam until the proper fit is achieved. **Picture #13 & #14** 