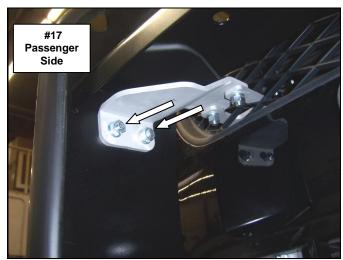

**Step-9** Attach the push bumper to each of the extension brackets using (2) 3/8" x 1" hex bolts, (2) 3/8" lock washers and (2) 3/8" hex nuts. Leave the nuts and bolts loose for final adjustment. **Picture #17 & #18** 