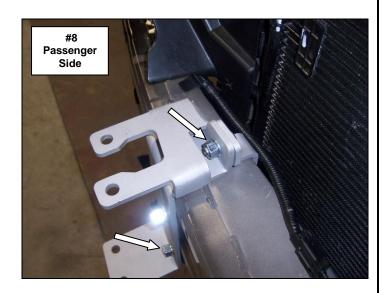

Repeat the above steps for the driver side.

**Step-3** Insert the top of the passenger side clamp bracket through the gap between the impact beam and auxiliary cooler, and then rotate the bracket into position. Slide the bracket to the left and align the holes in the clamp bracket with the main bracket. Secure the clamp bracket to the main bracket using (2) 3/8" x 1" carriage bolts, (2) 3/8" lock washers and (2) 3/8" hex nuts. **Picture #7 & #8** Leave the nuts and bolts loose for final adjustment.