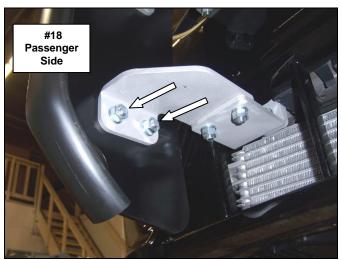

**Step-9** Attach the push bumper to each of the extension brackets using (2) 3/8" x 1" hex bolts, (2) 3/8" lock washers and (2) 3/8" hex nuts. Leave the nuts and bolts loose for final adjustment. **Picture #17 & #18** 