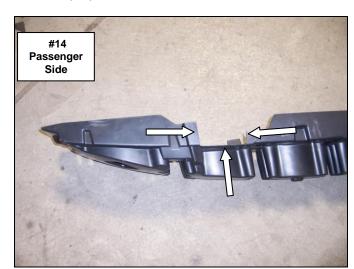

**Step-6** The bumper insulator must be notched (top and bottom) to properly fit around the main brackets. Remove the insulator from the bumper fascia and position the insulator up to the bumper and mark the main bracket locations. Notch the insulator and check fit by returning the insulator to the impact beam until the proper fit is achieved. **Picture #13 & #14** 