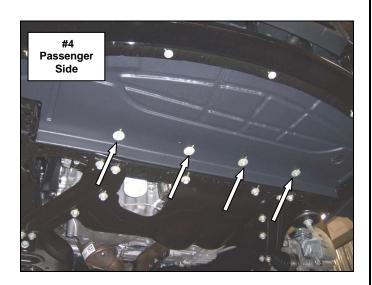

Step-4 Remove the (4) 8mm head screws attaching the rear of the splash shield to the radiator support. Picture #4

**Step-5** With assistance pull out on the sides to release the corners of the bumper fascia and forward to remove it from the vehicle.