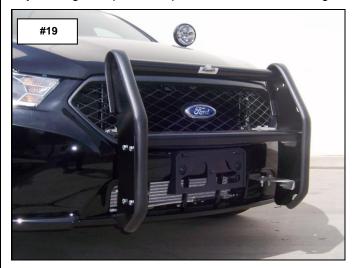

Step-10 Align the push bumper with the vehicle and tighten all nuts and bolts. Picture #19 & #20