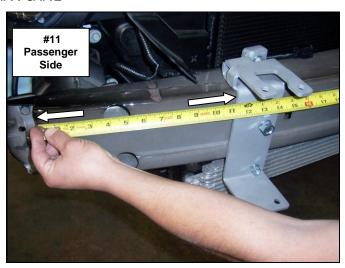

**Step-5** Position the top and bottom edge of the passenger side main bracket approximately 11 1/4" from the end of the impact beam and tighten the main and clamp bracket assembly nuts and bolts. Repeat this step for the driver side. **Picture #11 & #12** 