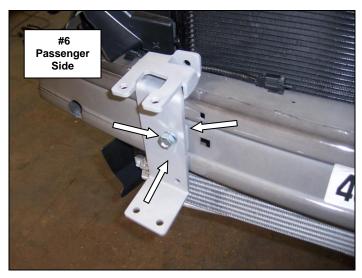

**Step-2** Position (1) spacer plate and the passenger side main bracket over the bolt plate, and secure the spacer plate and main bracket to the impact beam using (1)  $\frac{1}{2}$ " lock washer and (1)  $\frac{1}{2}$ " hex nut. Leave the nut loose for final adjustment. **Picture #6** 