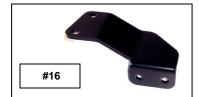

### Step-7 Reinstall the bumper insulator to the fascia and bumper fascia to the vehicle. Picture #15

**Step-8** Attach the passenger side upper and lower extension brackets to the main bracket using (2) 3/8" x 1" hex bolts, (2) 3/8" lock washers and (2) 3/8" hex nuts. **Picture #16** Leave the nuts and bolts loose for final adjustment. Repeat this step for the driver side.