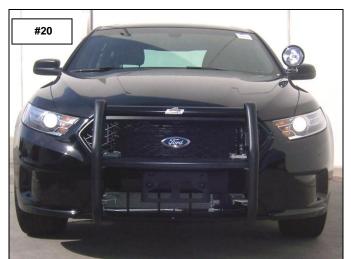

Step-10 Align the push bumper with the vehicle and tighten all nuts and bolts. Picture #19 & #20