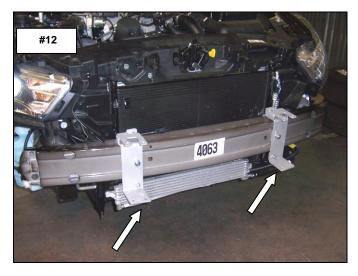

**Step-5** Position the top and bottom edge of the passenger side main bracket approximately 11 1/4" from the end of the impact beam and tighten the main and clamp bracket assembly nuts and bolts. Repeat this step for the driver side. **Picture #11 & #12** 