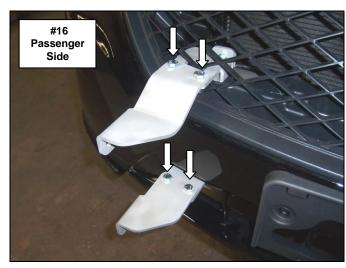

### Step-7 Reinstall the bumper insulator to the fascia and bumper fascia to the vehicle. Picture #15

**Step-8** Attach the passenger side upper and lower extension brackets to the main bracket using (2) 3/8" x 1" hex bolts, (2) 3/8" lock washers and (2) 3/8" hex nuts. **Picture #16** Leave the nuts and bolts loose for final adjustment. Repeat this step for the driver side.