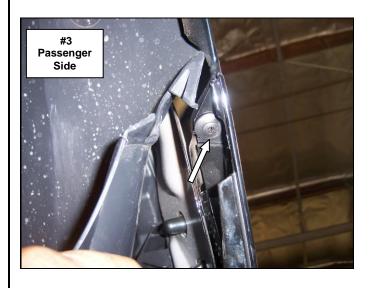

**Step-2** On each side, remove (1) Phillips screw, (2) 5.5mm head screws and (2) 10mm head screws attaching the fender liner to the fascia. **Picture #2** 

**Step-3** Pull back the fender liner and remove the Phillips screw and plastic fastener attaching the fascia to the fender. **Picture #3** 