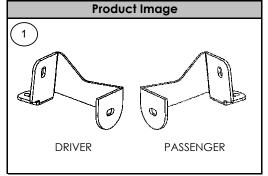

## **TOYOTA TACOMA**

2005 - 2013

| ltem | Qty.  | Code      | Description                           | Max. Torque |
|------|-------|-----------|---------------------------------------|-------------|
| 1    | 1 Set | 5211880AA | Main bracket.                         | -           |
|      | 1     | KTE-52188 | HARDWARE KIT INCLUDES:                | -           |
| 2    | 2 Pc  | -         | 1/2 x 2" Hex head bolt Zinc plate     | 75 Lb.Ft    |
| 3    | 2 Pc  | -         | 1/2" Flat washer Zinc plate           | -           |
| 4    | 2 Pc  | -         | 1/2" Lock washer Zinc plate           | -           |
| 5    | 2 Pc  | -         | 1/2 x 4" Hex head bolt Zinc black     | 75 Lb.Ft    |
| 6    | 8 Pc  | -         | 1/2" Flat washer Zinc black           | -           |
| 7    | 2 Pc  | -         | 1/2 x 1 1/2" Hex head bolt Zinc black | 75 Lb.Ft    |
| 8    | 4 Pc  | -         | 1/2" Lock nut Zinc black              | 75 Lb.Ft    |