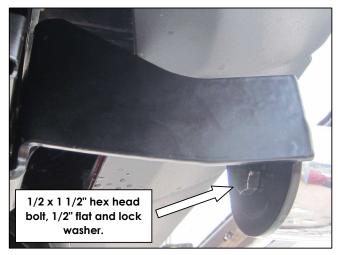

PICTURE 2.

**6.** Already installed the brackets, position the Dakar / Rhino Charger / Bunker in brackets with 1/2" x 1 1/2" hex head bolt, 1/2" flat washer and 1/2" lock washer, as shown in **PICTURE 3.** 

DISEÑO CALIDAD FODI7.003.I REV. DATE: 29/11/2012 **Page: 1 / 2** 

PICTURE 3. PICTURE 4.

DAKAR / RHINO CHARGER / BUNKER INSTALLED.

- 7. Make any adjustments to the alignment of the Dakar / Rhino Charger / Bunker and tighten all bolts.
- 8. Remember to re-tighten the bolts periodically.