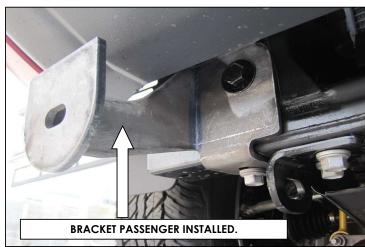

## Instructions

- 1. Before beginning the installation, please read all directions carefully and verify that all necessary hardware is accounted for. If any parts are missing, stop the installation and contact your distributor immediately.
- 2. To maintain and care this product, keep it clean and do not use abrasive cleaners or polish waxes. We recommend to use only automotive wax such as pure carnauba to avoid scratches and rust.
- 3. Installation time is 25 min. ( around ).
- 4. Locate the bolts that are under the chassis and remove, as shown in PICTURE 1.
- 5. Position the bracket into the chassis and secure it with the bolt removed. Insert the 1/2 "x 4" hex head bolt in the upper bracket skylight through the chassis, 1/2" flat washer and 1/2" lock nut. Leave loose, as shown in **PICTURE 2.**

PICTURE 2.

**6.** Already installed the brackets, position the Dakar / Rhino Charger / Bunker in brackets with 1/2" x 1 1/2" hex head bolt, 1/2" flat washer and 1/2" lock washer, as shown in **PICTURE 3.** 