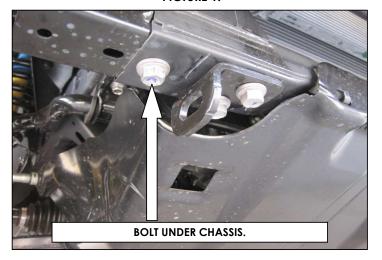

## Instructions

- 1. Before beginning the installation, please read all directions carefully and verify that all necessary hardware is accounted for. If any parts are missing, stop the installation and contact your distributor immediately.
- 2. To maintain and care this product, keep it clean and do not use abrasive cleaners or polish waxes. We recommend to use only automotive wax such as pure carnauba to avoid scratches and rust.
- 3. Installation time is 25 min. ( around ).
- 4. Locate the bolts that are under the chassis and remove, as shown in PICTURE 1.
- 5. Position the bracket into the chassis and secure it with the bolt removed. Insert the 1/2 "x 4" hex head bolt in the upper bracket skylight through the chassis, 1/2" flat washer and 1/2" lock nut. Leave loose, as shown in **PICTURE 2.**