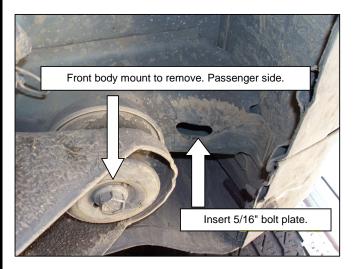

# INSTALLATION INSTRUCTIONS

2. Locate and remove the body mount in the front part. SEE PICTURE 1.

# **PICTURE 1**

3. Install the front bracket and attach with bolts before removed. Locates the hole that is in the rocker of the vehicle and inserts 5/16" bolt plate.

Mounts the front auxiliary bracket and attach with: 5/16" flat and lock washers, 5/16" hex nut. In the other side of the bracket attach with the front bracket: 3/8 x 1" carriage head bolt, 3/8" flat and lock washers, 3/8" hex nut. SEE PICTURE 1, ILLUSTRATION 3. Leave loose.