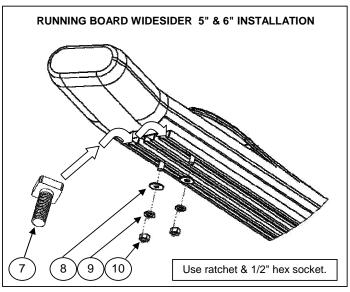

8. If you acquired a Running board widesider 5" & 6", insert 5/16" square head bolt on rail, place on brackets and attach with: 5/16" Flat and lock washer, 5/16" hex hut. SEE ILLUSTRATION 6. Repeat for the opposite side. Leave loose.