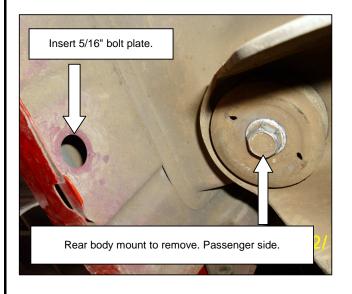

## **PICTURE 3**

7. Install the middle bracket and attach with bolts before removed. Locates to the rubber plug that is in the rocker of the vehicle, remove and insert 5/16" bolt plate.

Mounts the rear auxiliary bracket and attach with: 5/16" flat and lock washers, 5/16" hex nut. In the other side of the bracket attach with the rear bracket: 3/8 x 1" carriage head bolt, 3/8" flat and lock washers, 3/8" hex nut. SEE PICTURE 3, ILLUSTRATION 5. Leave loose.