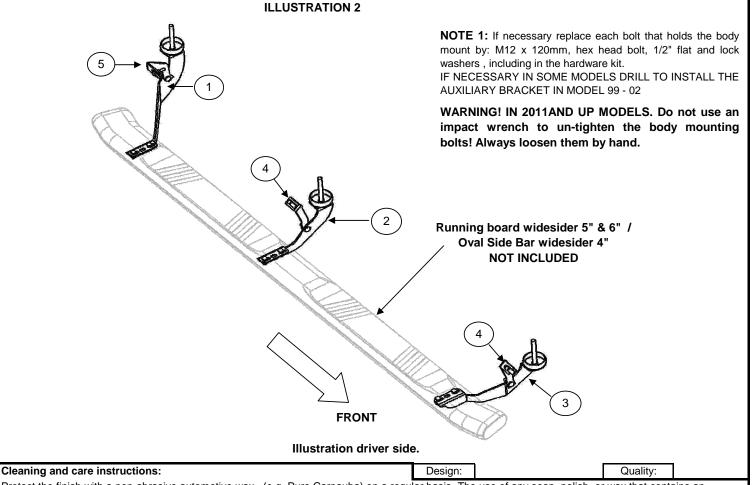

| INSTALLATION INSTRUCTIONS |     |                       |                                |                                    |                                  |                                         |                |                    |
|---------------------------|-----|-----------------------|--------------------------------|------------------------------------|----------------------------------|-----------------------------------------|----------------|--------------------|
| BRACKET                   |     | OVAL SIDE<br>WIDESIDE |                                | RUNNING BOARD<br>WIDESIDER 5" & 6" | APPLICATION                      |                                         | MODEL          |                    |
| 391015                    |     | 394101                | -                              | 39087                              | GMC SIERRA / SILVERADO CREW CAB. |                                         | 99 - 06 & 2011 |                    |
| Parts List:               |     |                       |                                |                                    |                                  | Tools required not including:           |                |                    |
| ITEM                      | QTY | CODE                  | DESCRIPTI                      | ION TO                             | DRQUE MAX.                       | DESCRIPTIC                              | DN             | QTY                |
| 1                         | 1   | 391014AA              | Front mounting bracket set     |                                    | -                                | Socket hex 18mm-19mm                    | -9/16" - 1/2"  | 1                  |
| 2                         | 1   | 391014DA              | Middle mounting bracket set    |                                    | -                                | 17mm Double hex socket (12              |                | 4                  |
| 3                         | 1   | 391014BA              | Rear mounting bracket set      |                                    | -                                | point ) or 15mm Wrench                  |                | 1                  |
| 4                         | 2   | 391014FA              | Front and middle auxiliary bra | cket set                           | -                                | Ratchet                                 |                | 1                  |
| 5                         | 1   | 391014EA              | Rear auxiliary bracket set     |                                    | -                                | Extension ratchet                       |                | 1                  |
| 6                         | 6   | 3713312               | 5/16" bolt plate               |                                    | 11 Lb-Ft                         | ILLUSTRATION 1                          |                |                    |
|                           | 1   | KTE-391015            |                                |                                    |                                  |                                         |                |                    |
| 7                         | 12  | -                     | 5/16" Square head bolt         |                                    | 11 Lb-Ft                         |                                         | (2)            | (3)                |
| 8                         | 18  | -                     | 5/16" Flat washer              |                                    | -                                |                                         | $\searrow$     | $\Gamma_{\lambda}$ |
| 9                         | 18  | -                     | 5/16" Lock washer              |                                    | -                                |                                         | a l'           |                    |
| 10                        | 18  | -                     | 5/16" hex nut                  |                                    | 11 Lb-Ft                         |                                         | - VIII-        | S.                 |
| 11                        | 6   | -                     | M12 x 120mm Hex head bolt      |                                    | 70 Lb-Ft                         | FRONT                                   | MIDDLE         | REAR               |
| 12                        | 6   | -                     | 1/2" Flat washer               |                                    | -                                |                                         | ASSENGER       | PASSENGER          |
| 13                        | 6   | -                     | 1/2" Lock washer               |                                    | -                                | $\bigcirc$                              |                |                    |
| 14                        | 6   | -                     | 3/8 x 1" Carriage head bolt    |                                    | 30 Lb-Ft                         | (4)                                     | (5)            |                    |
| 15                        | 6   | -                     | 3/8" Flat washer               |                                    | -                                |                                         | _              | 6                  |
| 16                        | 6   | -                     | 3/8" Lock washer               |                                    | -                                | FRONT PASSENGER                         | REAR           | PASSENGER          |
| 17                        | 6   | -                     | 3/8" Hex nut                   |                                    | 30 Lb-Ft                         | MIDDLE DRIVER                           |                |                    |
|                           |     |                       | NOTE: 394101(9-66) INCLU       | DES:                               |                                  | 6                                       | 7              | <b>A</b>           |
| 18                        | 1   | -                     | Oval side bar widesider 4"     |                                    |                                  | - U                                     |                | 8                  |
| Instructions:             |     |                       |                                |                                    |                                  | Approximated installation time: 40 min. |                |                    |