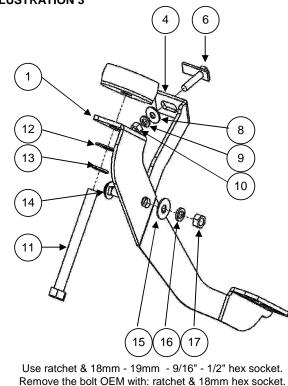

# **PICTURE 1**

3. Install the front bracket and attach with bolts before removed. Locates the hole that is in the rocker of the vehicle and inserts 5/16" bolt plate.

Mounts the front auxiliary bracket and attach with: 5/16" flat and lock washers, 5/16" hex nut. In the other side of the bracket attach with the front bracket: 3/8 x 1" carriage head bolt, 3/8" flat and lock washers, 3/8" hex nut. SEE PICTURE 1, ILLUSTRATION 3. Leave loose.

### **ILLUSTRATION 3**

Protect the finish with a non-abrasive automotive wax, (e.g. Pure Carnauba) on a regular basis. The use of any soap, polish, or wax that contains an abrasive is detrimental to the finish, as the compounds scratch the finish and cause corrosion.