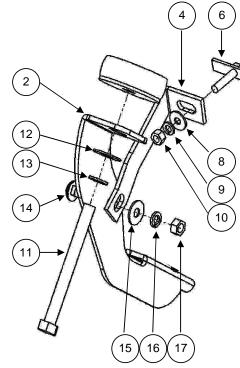

# **PICTURE 1**

3. Install the front bracket and attach with bolts before removed. Locates the hole that is in the rocker of the vehicle and inserts 5/16" bolt plate.

Mounts the front auxiliary bracket and attach with: 5/16" flat and lock washers, 5/16" hex nut. In the other side of the bracket attach with the front bracket: 3/8 x 1" carriage head bolt, 3/8" flat and lock washers, 3/8" hex nut. SEE PICTURE 1, ILLUSTRATION 3. Leave loose.

### **ILLUSTRATION 3**

Protect the finish with a non-abrasive automotive wax, (e.g. Pure Carnauba) on a regular basis. The use of any soap, polish, or wax that contains an abrasive is detrimental to the finish, as the compounds scratch the finish and cause corrosion.