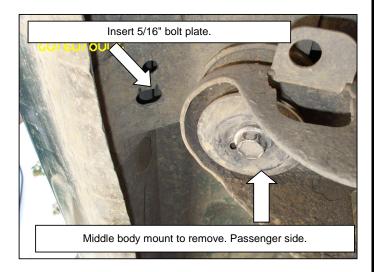

5. Install the middle bracket and attach with bolts before removed. Locates the hole that is in the rocker of the vehicle and inserts 5/16" bolt plate.

Mounts the middle auxiliary bracket and attach with: 5/16" flat and lock washers, 5/16" hex nut. In the other side of the bracket attach with the middle bracket: 3/8 x 1" carriage head bolt, 3/8" flat and lock washers, 3/8" hex nut. SEE PICTURE 2, ILLUSTRATION 4. Leave loose.

## **ILLUSTRATION 4**

Use ratchet & 18mm - 19mm - 9/16" - 1/2" hex socket. Remove the bolt OEM with: ratchet & 18mm hex socket.

6. Locate and remove the body mount in the rear part. SEE PICTURE 3.

4. Locate and remove the body mount in the middle part. SEE PICTURE Cleaning and care instructions: Design: Quality: