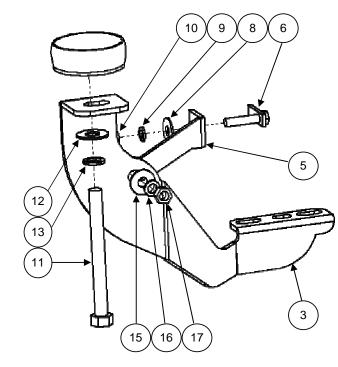

## **ILLUSTRATION 4**

Use ratchet & 18mm - 19mm - 9/16" - 1/2" hex socket. Remove the bolt OEM with: ratchet & 18mm hex socket.

6. Locate and remove the body mount in the rear part. SEE PICTURE 3.

4. Locate and remove the body mount in the middle part. SEE PICTURE Cleaning and care instructions: Design: Quality: