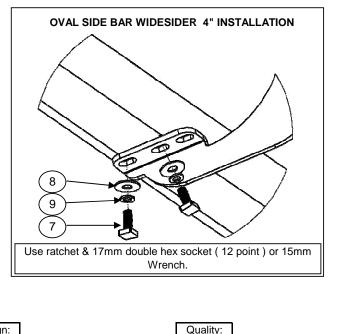

#### **ILLUSTRATION 6**

9. If you acquired a Oval side bar widesider 4", place on brackets and attach with: 5/16" square head bolt, 5/16" Flat and lock washer. SEE ILLUSTRATION 7. Repeat for the opposite side. Leave loose.