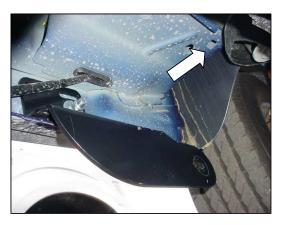

#### **PICTURE 3**

Insert into the square hole 5/16" bolt plate. Front driver's side shown.

- **4.** To install rear mounting bracket, locate and remove at the rocker panel the cover tape and insert into the largest round hole (1) 1/2" bolt plate and place into the small round hole (1) 1/2 x 2" hex head bolt. **See picture 4 & 5.** 
  - a).- Install the rear mounting bracket using corresponding hardware. Leave loose. See illustration 2.