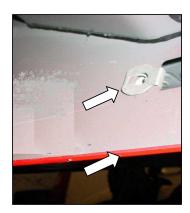

#### **PICTURE 2**

Remove this cover hole tape and bolt & clip nut. Front driver's side shown.