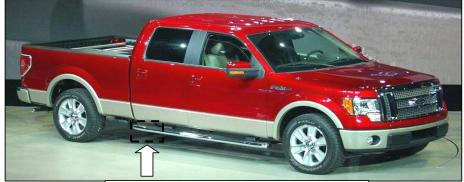

t. Front driver's side shown.

#### **PICTURE 3**



Insert into the square hole 5/16" bolt plate. Front driver's side shown.

- **4.** To install rear mounting bracket, locate and remove at the rocker panel the cover tape and insert into the largest round hole (1) 1/2" bolt plate and place into the small round hole (1) 1/2 x 2" hex head bolt. **See picture 4 & 5.** 
  - a).- Install the rear mounting bracket using corresponding hardware. Leave loose. See illustration 2.

Cleaning and care instructions:

Design:

Quality:

Keep your product clean. Do not use abrasive cleaners or polish. We recommend only non-abrasive automotive wax such as pure carnauba to avoid scratches or rust.

# INSTALLATIONS INSTRUCTIONS 37326 (1 - 3 - 4 ) SIDE BAR FORD LOBO CREW CAB 5.5 Ft 2009

#### **PICTURE 4**



Section to install rear bracket.



### **PICTURE 5**

Driver side shown rear position. 3/8" clip nut installed.

- 5. To install Side Bar:
- a).- Place side bar to the front mounting brackets and secure using (1 ) 1/2 x 2" hex head bolt, and (1) 1/2" flat and lock washers. NOTE: Using same 1/2" bolt at front secure main mounting bracket and auxiliary mounting bracket.
- b).- Place side bar to the rear mounting brackets and secure using: (2) 3/8 x 1 1/4" hex head bolt, (2) 3/8" flat and lock washer. Leave loose. See Illustration 2.
- 6. Align the sidebar to the vehicle and tighten all hardware. It repeats all the steps to install the opposite side.
- 7. Fill out the warranty card included and place it inside your vehicle.

## PICTURE 6



SIDE BAR INSTALLED.

Cleaning and care instructio