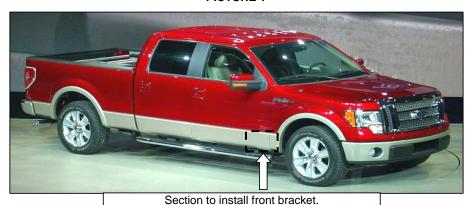

# INSTALLATIONS INSTRUCTIONS 37326 (1 - 3 - 4) SIDE BAR FORD LOBO CREW CAB 5.5 Ft. 2009

|                                 |               |              | 37326 ( 1 - 3 - 4 )<br>FORD LOBO CREW C                      |             | 9                            |                                         |               |
|---------------------------------|---------------|--------------|--------------------------------------------------------------|-------------|------------------------------|-----------------------------------------|---------------|
| Parts list:                     |               |              |                                                              |             | Required Tools (no included) |                                         |               |
| ITEM                            | QTY.          | CODE         | DESCRIPTION                                                  | TORQUE MAX. | DESCRIPT                     | •                                       | QTY.          |
| 1                               | 1             | 373268AA-8CA | Side bar passenger side                                      | -           | 9/16" Socket / Wrench        |                                         | 1             |
| 2                               | 1             | 373268AA-8CA | Side bar driver side                                         | -           | 3/4" Socket / Wrench         |                                         | 1             |
|                                 | 1             | BRK-37721    | Brackets kit includes:                                       |             | 1/2" Socket / Wrench         |                                         | 1             |
| 3                               | 1             | 372694AA     | Front main bracket set                                       | -           | 7/16" Socket / Wrench        |                                         | 1             |
| 4                               | 1             | 372692AA     | Front auxiliary bracket set                                  | -           | Ratchet                      |                                         | 1             |
| 5                               | 1             | 373264AB     | Rear main bracket set                                        | -           | Ratchet extension            |                                         | 1             |
| 6                               | 2             | 3713312      | 5/16" bolt plate                                             | 11 Lb.Ft    |                              |                                         |               |
| 7                               | 2             | 378312       | 1/2" bolt plate                                              | 75 Lb.Ft    |                              |                                         |               |
| 8                               | <b>1</b><br>2 | KTE-37721    | Hardware kit includes:<br>1/2 x 2" Hex head bolt zinc plated | 75 Lb.Ft    | ILLUSTRATION 1               |                                         |               |
| 9                               | 4             | -            | 1/2" Flat washer zinc plated                                 | 75 LD.Ft    |                              | PASSENGER                               |               |
| 10                              | 4             | _            | 1/2" Lock washer zinc plated                                 | -           | 1                            | PASSI                                   | ENGER         |
| 11                              | 2             | -            | 1/2" Hex nut zinc plated                                     | 75 Lb.Ft    |                              |                                         | J             |
| 12                              | 2             | -            | 5/16" Flat washer zinc plated                                | -           |                              | • • • • • • • • • • • • • • • • • • • • |               |
| 13                              | 2             | -            | 5/16" Lock washer zinc plated                                | -           | 2                            |                                         |               |
| 14                              | 2             | -            | 5/16" Hex nut zinc plated                                    | 11 Lb.Ft    | 2                            | DRIVER                                  |               |
| 15                              | 2             | -            | 1/4 x 1"Hex head bolt black plated                           | 9 Lb.Ft     |                              |                                         |               |
| 16<br>17                        | 4<br>2        | -            | 1/4 Flat washer black plated 1/4 Lock washer black plated    | -           |                              |                                         | $\mathcal{D}$ |
| 18                              | 2             | -            | 1/4 Hex nut black plated                                     | 9 Lb.Ft     |                              |                                         |               |
| 19                              | 6             | -            | 3/8 x 1 1/4" Hex head bolt black plated                      | 30 Lb.Ft    | (4)                          | (3)                                     |               |
| 20                              | 2             | -            | 3/8 x 1 1/4" Carriage head bolt black plated                 | -           |                              |                                         |               |
| 21                              | 8             | -            | 3/8" Flat washer black plated                                | -           |                              |                                         |               |
| 22                              | 8             | -            | 3/8" Lock washer black plated                                | 30 Lb.Ft    | DRIVER                       | I                                       | DRIVER        |
| 23                              | 2             | -            | 3/8" Hex nut black plated                                    | 30 Lb.Ft    |                              |                                         |               |
| 24                              | 2             | -            | 3/8" Clip nut                                                | 30 Lb.Ft    | (5)                          | (6)                                     | (7)           |
|                                 |               |              |                                                              |             | DRIVER                       |                                         |               |
|                                 |               |              |                                                              |             | I DIKIVEK                    |                                         |               |
| lu otru                         | 41            |              |                                                              |             | Annavimatai                  | antallation tim                         | 10 min        |
| Instructions:  Approximate inst |               |              |                                                              |             |                              |                                         | ne: 40 min.   |
| ILLUSTRATION 2.                 |               |              |                                                              |             |                              |                                         |               |
|                                 |               |              | 24 (21) (22) (19)                                            |             |                              | \                                       | <b>\</b>      |
| A                               |               |              |                                                              | · ·         | FRONT                        | \                                       | 1             |
|                                 |               |              |                                                              |             |                              |                                         |               |
|                                 |               |              |                                                              |             |                              |                                         |               |
|                                 |               |              |                                                              |             |                              |                                         |               |
|                                 |               |              |                                                              |             |                              |                                         |               |
|                                 |               |              |                                                              |             |                              |                                         |               |
|                                 |               |              |                                                              |             |                              |                                         |               |
| (6) (12) (13) (14)              |               |              |                                                              |             |                              |                                         |               |
|                                 |               |              |                                                              |             |                              |                                         |               |
| (18) (17) (16) (15)             |               |              |                                                              |             |                              |                                         |               |
|                                 |               |              |                                                              |             |                              |                                         |               |
|                                 |               |              |                                                              |             |                              |                                         |               |
|                                 |               |              |                                                              |             |                              |                                         |               |
|                                 |               |              |                                                              |             |                              |                                         |               |