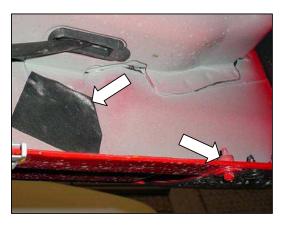

#### **PICTURE 2**

Remove this cover hole tape and bolt & clip nut. Front driver's side shown.