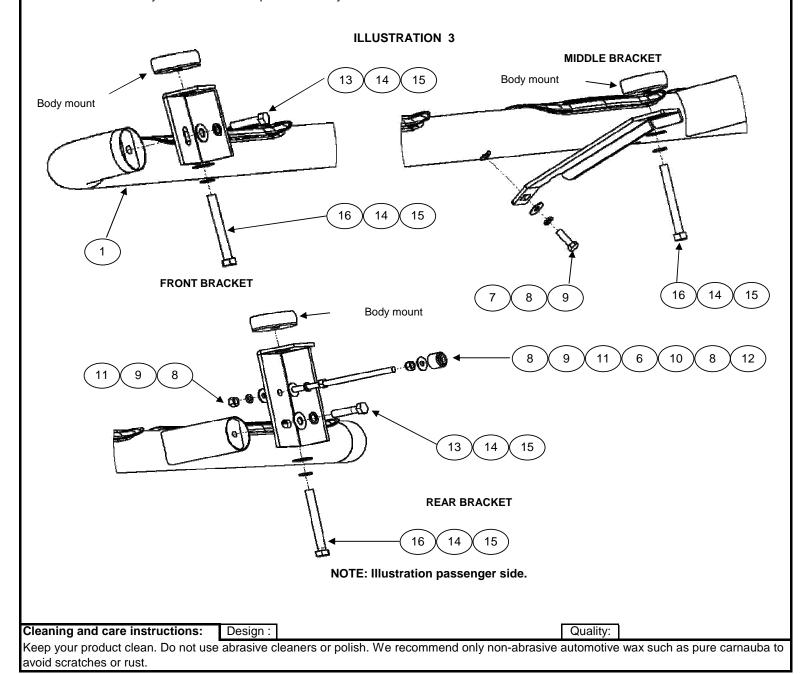

## INSTALLATION INSTRUCTIONS 37302 (1 - 3 - 4) SIDE BAR SILVERADO 1500HD/2500HD/3500 SERIES CREW CAB. (5.5') 99 - 09

- **1.** Before beginning the installation, please read all directions carefully and verify that all necessary hardware is accounted for. If any parts are missing, stop the installation and contact your distributor immediately.
- 2. Side bar set consists of a driver and passenger side. Make sure to determinate the correct side before installation. See illustration 1.
- 3. Locate and remove the supports of the body mount, front, middle and rear part, (once a time). See illustration 3.
- **4.** Place the front bracket see illustration 3. Attach with bolts previously before removed. **NOTE:** If the bolts before removed are short, attach with: (1) M12 x 120mm hex head bolts, (1) 1/2" flat and lock. By each bracket. Leave loose. **See illustration 3.**
- **5.** Install the rear and middle bracket of the same form that front bracket. **Seer illustration 3.** In the rear bracket adjust the full threaded stud as shown in illustration 3, make sure that aligns on the frame.
- 6. Place the side bar on the brackets and attach the front and rear part with: (1) 1/2 x 2" hex head bolt, (1) 1/2" flat and lock washers. By each bracket. Leave loose. See illustration 3.
- 7. Attach the side bar on middle bracket with: (1) 3/8 x 1 1/4" hex head bolt, (1) 3/8" flat and lock washers. Leave loose. See illustration 3.
- 8. Align the sidebar to the vehicle and tighten all hardware.
- 9. Repeat for the other side of vehicle.
- **10.** Fill out the warranty card included and place it inside your vehicle.